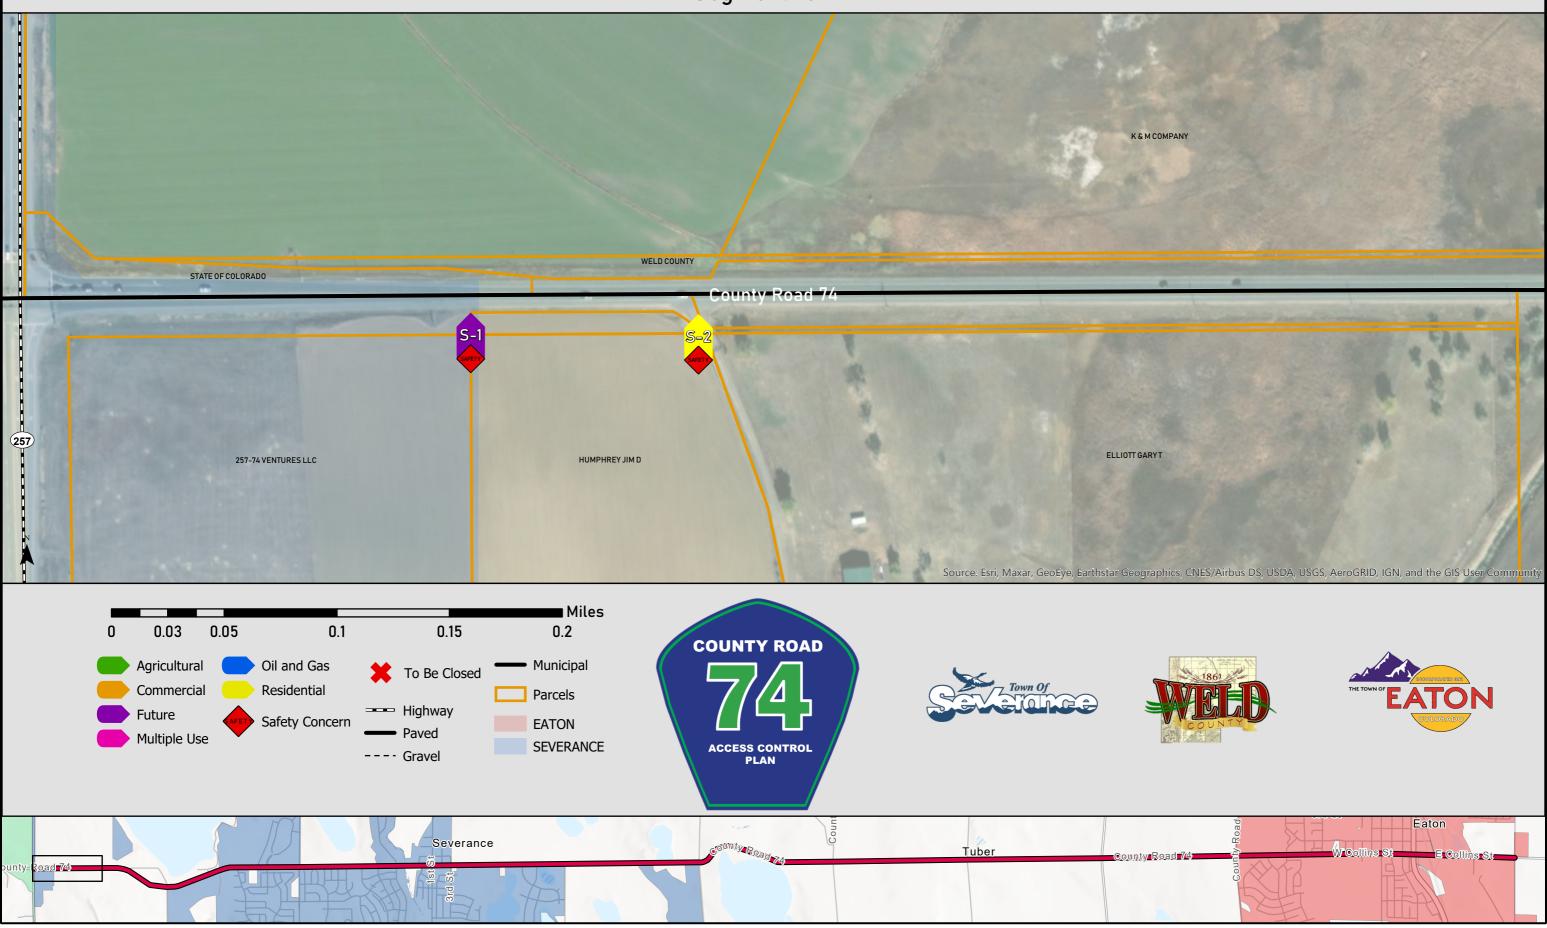

Consolidate when feasible.                                            |
| S-69         | 22    | 960 E Collins Street | Eaton       | Commercial   | Commercial access.                                          | Spacing | Consolidate when feasible.                                            |
| S-09<br>S-70 | 22    | 970 E Collins Street | Eaton       | Commercial   | Commercial access.                                          |         | Consolidate when feasible.                                            |
| 5-10         | 22    | 770 E COUINS SUPPEI  | Eaton       | commercial   | Commercial access.                                          | Spacing | Consolidate when reasible.                                            |

# County Road 74 Access Control Plan Inventory Segment 1 of 22



## County Road 74 Access Control Plan Inventory Segment 2 of 22



unty Road 74

Tuber

County Road 74



## County Road 74 Access Control Plan Inventory Segment 3 of 22



## County Road 74 Access Control Plan Inventory Segment 4 of 22



#### County Road 74 Access Control Plan Inventory Segment 5 of 22



#### County Road 74 Access Control Plan Inventory Segment 6 of 22



#### County Road 74 Access Control Plan Inventory Segment 7 of 22



# County Road 74 Access Control Plan Inventory Segment 8 of 22



## County Road 74 Access Control Plan Inventory Segment 9 of 22



#### County Road 74 Access Control Plan Inventory Segment 10 of 22



## County Road 74 Access Control Plan Inventory Segment 11 of 22



YARO

Tuber

Severance

unty Road 74



## County Road 74 Access Control Plan In