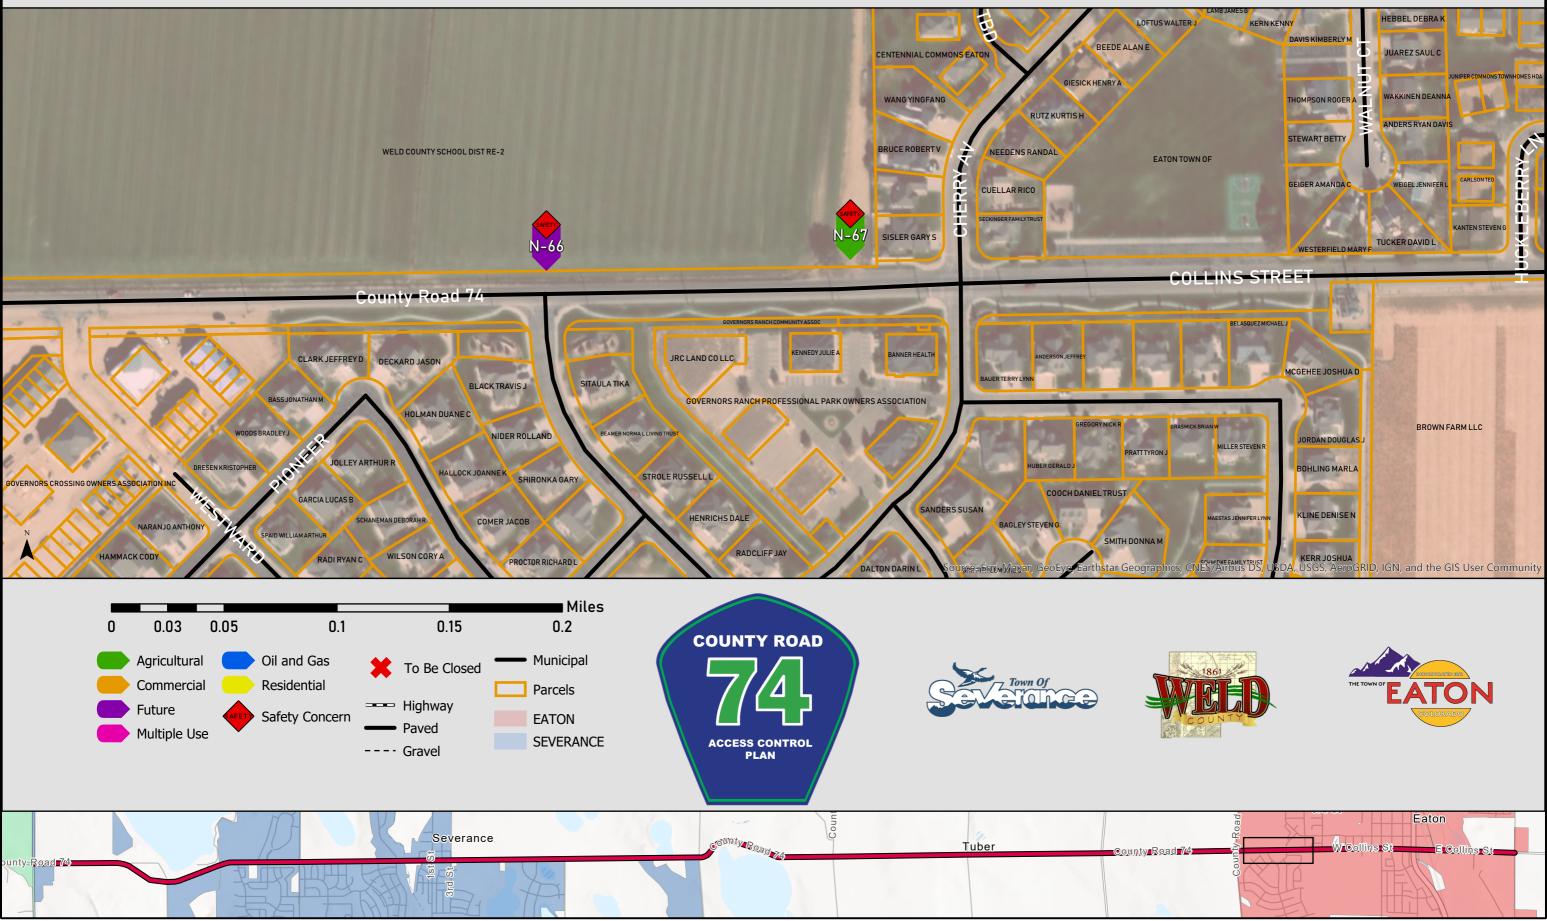

|              |       |                      | 1           | 1            |                                                             |         |                                                                       |
|--------------|-------|----------------------|-------------|--------------|-------------------------------------------------------------|---------|-----------------------------------------------------------------------|
| N-64         | 18    | 16977 CR 74          | Weld County | Agricultural | Low use field/ditch access.                                 | Spacing | Consolidate with N-63 when feasible.                                  |
| S-52         | 18    | 35945 CR 35          | Weld County | Agricultural | Low use field/ditch access.                                 | Spacing | Consolidate when feasible.                                            |
| N-65         | 18    | 16977 CR 74          | Eaton       | Residential  | Single residence.                                           | Spacing | Consolidate when feasible.                                            |
| N-66         | 19    |                      | Eaton       | Commercial   | High School access                                          | Spacing | Future access                                                         |
| N-67         | 19    |                      | Eaton       | Agricultural | Field access                                                | Spacing | Consolidate when feasible.                                            |
| S-53         | 20    | 17650 CR 74          | Eaton       | Residential  | Single residence.                                           | Spacing | Access to be closed with upcoming development.                        |
| N-68         | 20    | 907 Collins Street   | Eaton       | Residential  | Single residence.                                           | Spacing | Consolidate when feasible.                                            |
| N-69         | 20    | 903 Collins Street   | Eaton       | Residential  | Single residence.                                           | Spacing | Consolidate when feasible.                                            |
| N-70         | 20    | 827 Collins Street   | Eaton       | Residential  | Single residence.                                           | Spacing | Consolidate when feasible.                                            |
| N-71         | 20    | 807 Collins Street   | Eaton       | Residential  | Single residence.                                           | Spacing | Consolidate when feasible.                                            |
| N-72         | 20    | 715 Collins Street   | Eaton       | Residential  | Single residence.                                           | Spacing | Consolidate when feasible.                                            |
| N-73         | 20    |                      | Eaton       | Residential  | Shared residential. Alley.                                  | Spacing |                                                                       |
| N-74         | 20    | 705 Collins Street   | Eaton       | Residential  | Single residence.                                           | Spacing | Consolidate when feasible.                                            |
| N-75         | 20    |                      | Eaton       | Residential  | Shared residential. Alley.                                  | Spacing |                                                                       |
| N-76         | 20    |                      | Eaton       | Residential  | Shared residential. Alley.                                  | Spacing |                                                                       |
| S-54         | 20    | 20 Cheyenne Avenue   | Eaton       | Residential  | Single residence.                                           | Spacing | Consolidate with S-56 when feasible.                                  |
| S-55         | 20    | 20 Cheyenne Avenue   | Eaton       | Residential  | Single residence.                                           | Spacing | Consolidate with S-55 when feasible.                                  |
| N-77         | 20    |                      | Eaton       | Residential  | Shared residential. Alley.                                  | Spacing |                                                                       |
| S-56         | 20,21 | 312 Collins Street   | Eaton       | Commercial   | Fire department access.                                     | Spacing |                                                                       |
| S-57         | 21    | 50 S Maple Avenue    | Eaton       | Commercial   | Fire department access.                                     | Spacing |                                                                       |
| N-78         | 21    | 3 Elm Avenue         | Eaton       | Residential  | Single residence.                                           | Spacing | Consolidate when feasible.                                            |
| S-58         | 21    | 55 S Elm Avenue      | Eaton       | Commercial   | Commercial bank access. Right-in right-out.                 | Spacing | Closure of access if fire department doesn't require it.              |
| N-79         | 21    |                      | Eaton       | Residential  | Shared residential. Alley.                                  | Spacing |                                                                       |
| S-59         | 21    | 110 Collins Street   | Eaton       | Commercial   | Commercial fast food restaurant access. Right-in right-out. | Spacing |                                                                       |
| N-80         | 21    | 10 Oak Avenue        | Eaton       | Commercial   | Commercial access.                                          | Spacing | Reduce width of access. Ensure on-site parking is utilized correctly. |
| S-60         | 21    | 55 S Oak Avenue      | Eaton       | Commercial   | Commercial gas station/fast food restaurant access.         | Spacing | Reduce width of access. Ensure on-site parking is utilized correctly. |
| S-61         | 21    |                      | Eaton       | Commercial   | Commercial gas station access.                              | Spacing | Reduce width of access.                                               |
| N-81         | 21    | 45 E Collins Street  | Eaton       | Commercial   | Commercial auto parts store access.                         | Spacing | Consolidate when feasible.                                            |
| N-82         | 21    |                      | Eaton       | Commercial   | Railroad ROW access.                                        | Spacing | Consolidate when feasible.                                            |
| S-62         | 21    |                      | Eaton       | Commercial   | Railroad ROW access.                                        | Spacing | Consolidate when feasible.                                            |
| S-63         | 21    | 350 E Collins Street | Eaton       | Commercial   | Commercial access.                                          | Spacing | Consolidate when feasible.                                            |
| S-64         | 21    | 450 E Collins Street | Eaton       | Commercial   | Commercial access.                                          | Spacing | Consolidate when feasible.                                            |
| N-83         | 21    | 95 Factory Road      | Eaton       | Commercial   | Commercial access.                                          | Spacing | Consolidate when feasible.                                            |
| N-84         | 21,22 | 601 E Collins Street | Eaton       | Commercial   | Commercial access.                                          | Spacing |                                                                       |
| N-85         | 22    | 601 E Collins Street | Eaton       | Commercial   | Commercial access.                                          | Spacing | One to be closed and reclaimed.                                       |
| S-65         | 22    | 600 E Collins Street | Eaton       | Commercial   | Commercial access.                                          | Spacing | Consolidate when feasible.                                            |
| N-86         | 22    | 18709 CR 74          | Eaton       | Residential  | Single residence.                                           | Spacing | Consolidate when feasible.                                            |
| S-66         | 22    | 900 E Collins Street | Eaton       | Commercial   | Commercial access.                                          | Spacing | Consolidate when feasible.                                            |
| S-67         | 22    | 920 E Collins Street | Eaton       | Commercial   | Commercial access.                                          | Spacing | Consolidate when feasible.                                            |
| S-68         | 22    | 940 E Collins Street | Eaton       | Commercial   | Commercial access.                                          | Spacing | Consolidate when feasible.                                            |
| S-69         | 22    | 960 E Collins Street | Eaton       | Commercial   | Commercial access.                                          | Spacing | Consolidate when feasible.                                            |
| S-09<br>S-70 | 22    | 970 E Collins Street | Eaton       | Commercial   | Commercial access.                                          |         | Consolidate when feasible.                                            |
| 5-10         | 22    | 770 E COUINS SUPPEI  | Eaton       | commercial   | Commercial access.                                          | Spacing | Consolidate when reasible.                                            |