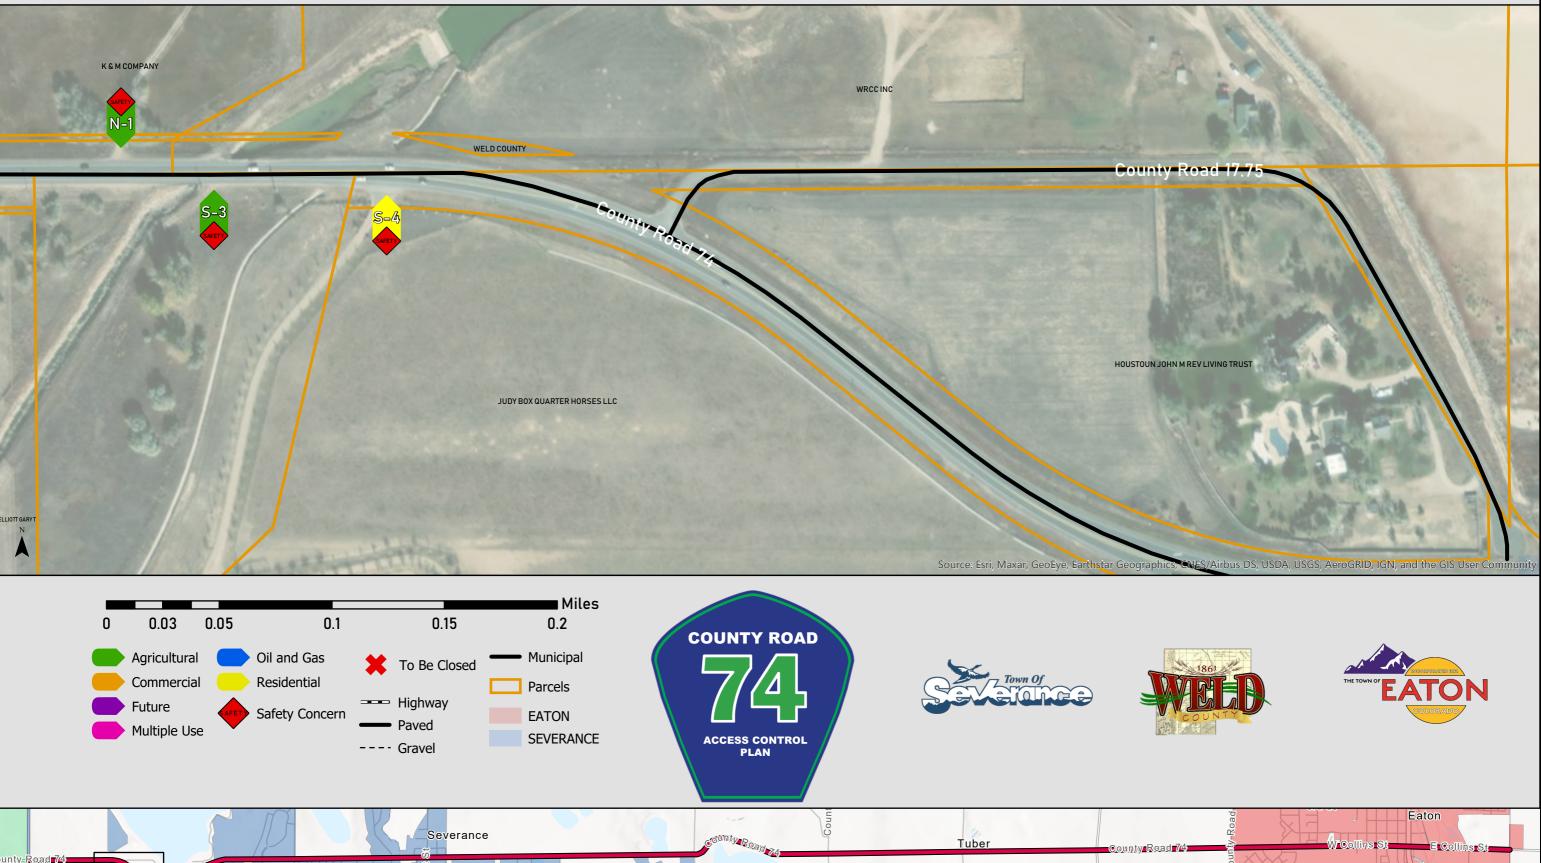

## County Road 74 Access Control Plan Inventory Segment 2 of 22

unty Road 74

Tuber

County Road 74