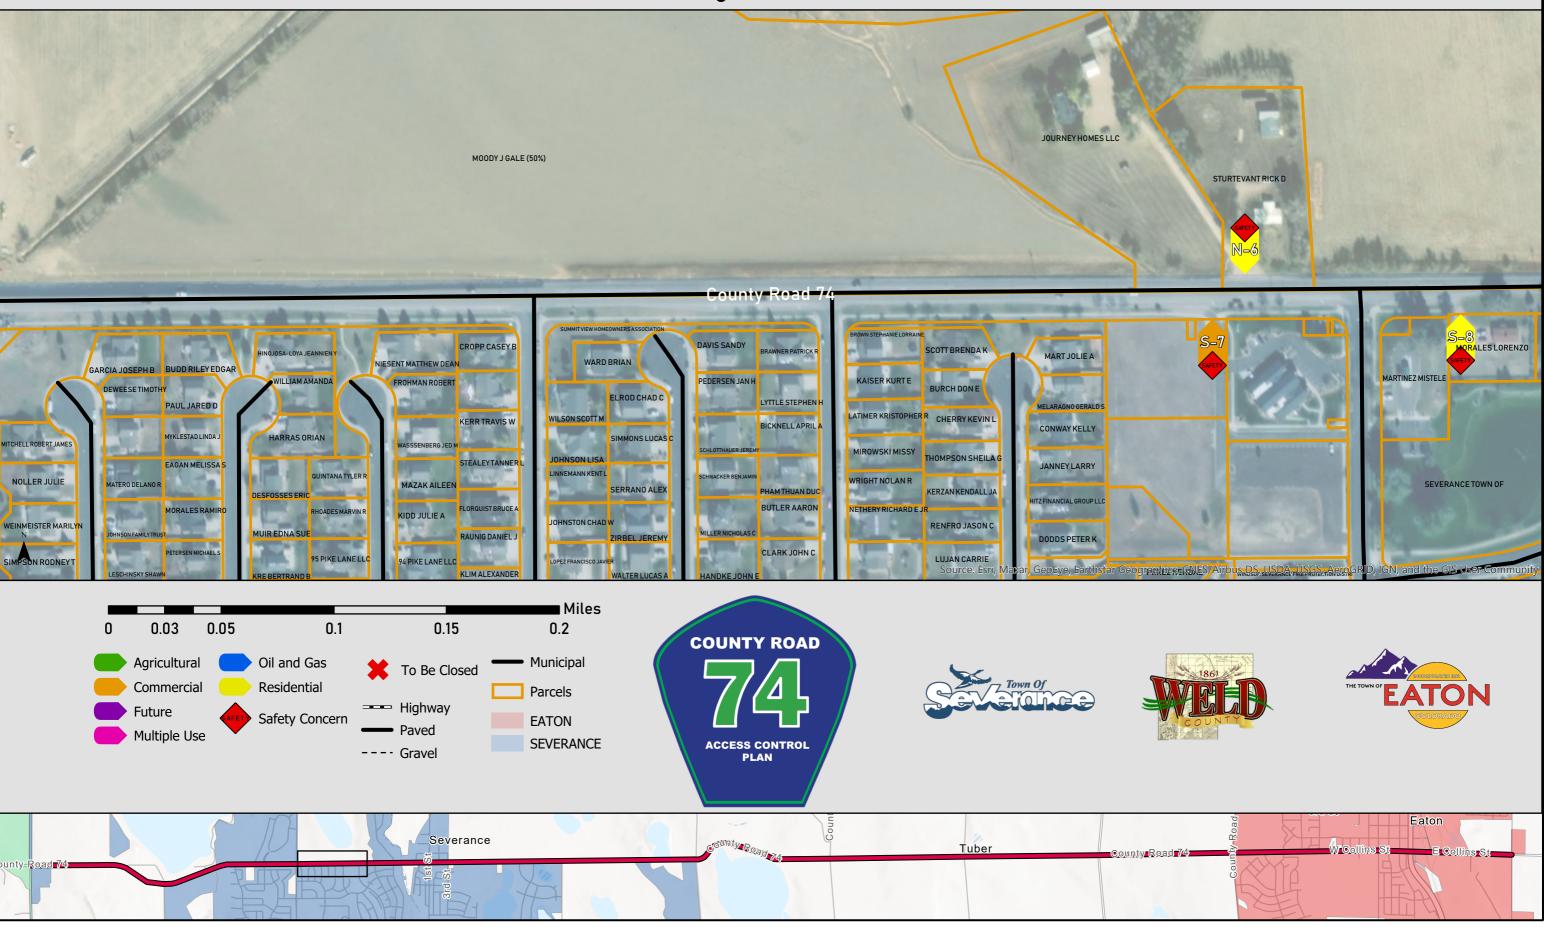

## County Road 74 Access Control Plan Inventory Segment 2 of 22

unty Road 74

Tuber

County Road 74