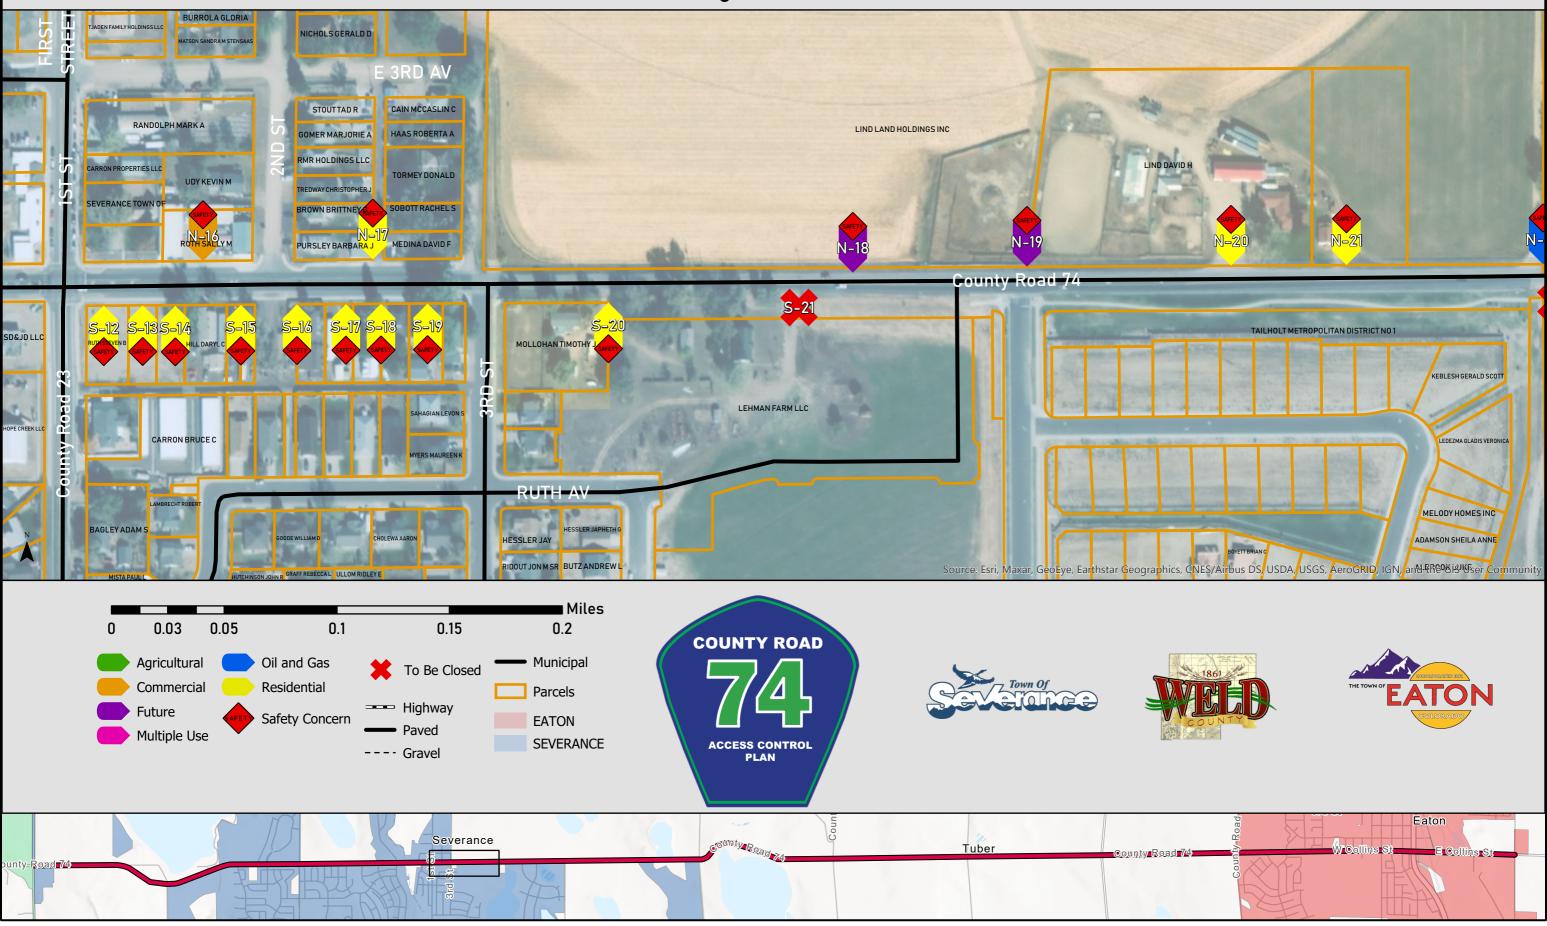

lidate when feasible.                                            |
| 5-10         | 22    | 770 E COUINS SUPPEI  | Eaton       | commercial   | Commercial access.                                          | Spacing | Consolidate when reasible.                                            |

# County Road 74 Access Control Plan Inventory Segment 1 of 22



## County Road 74 Access Control Plan Inventory Segment 2 of 22



unty Road 74

Tuber

County Road 74



## County Road 74 Access Control Plan Inventory Segment 3 of 22



## County Road 74 Access Control Plan Inventory Segment 4 of 22



#### County Road 74 Access Control Plan Inventory Segment 5 of 22



#### County Road 74 Access Control Plan Inventory Segment 6 of 22



#### County Road 74 Access Control Plan Inventory Segment 7 of 22



# County Road 74 Access Control Plan Inventory Segment 8 of 22



## County Road 74 Access Control Plan Inventory Segment 9 of 22



#### County Road 74 Access Control Plan Inventory Segment 10 of 22



## County Road 74 Access Control Plan Inventory Segment 11 of 22



YARO

Tuber

Severance

unty Road 74



## County Road 74 Access Control Plan Inventory Segment 12 of 22



## County Road 74 Access Control Plan Inventory Segment 13 of 22





## County Road 74 Access Control Plan Inventory Segment 14 of 22



## County Road 74 Access Control Plan Inventory Segment 15 of 22



## County Road 74 Access Control Plan Inventory Segment 16 of 22



# County Road 74 Access Control Plan Inventory Segment 17 of 22



## County Road 74 Access Control Plan Inventory Segment 18 of 22



#### Count