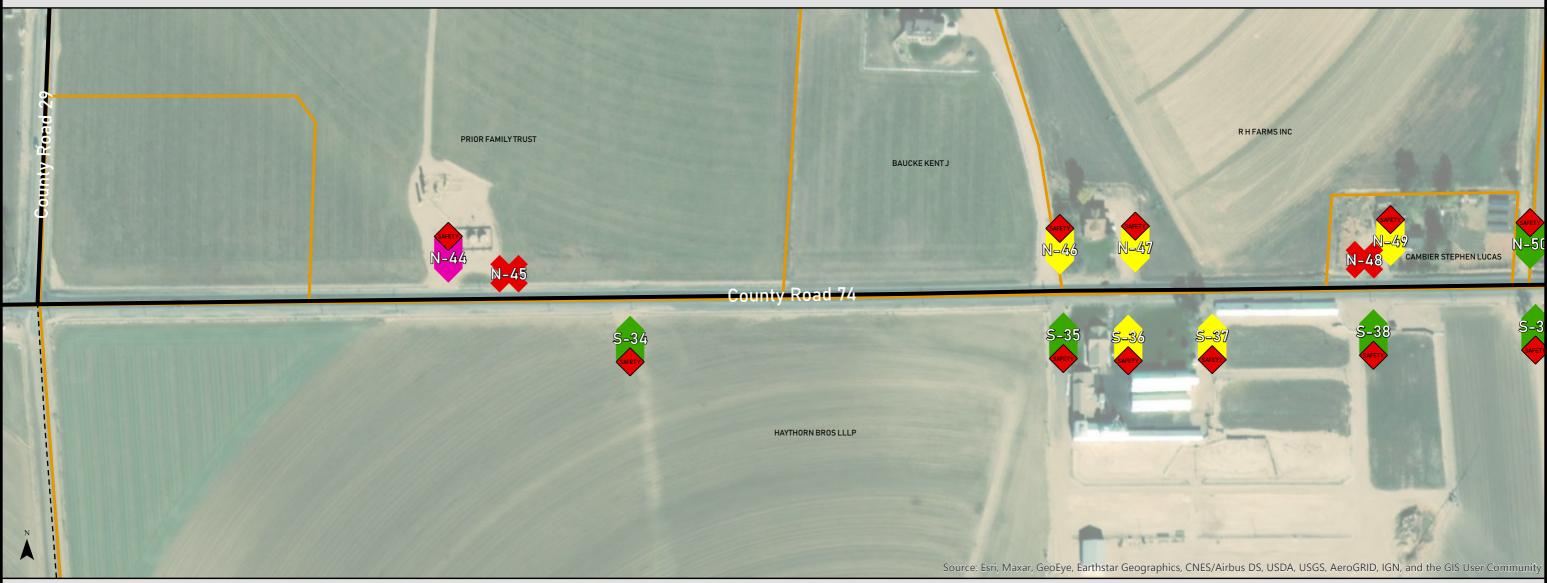

|              |       |                      | 1           | 1            |                                                             |         |                                                                       |
|--------------|-------|----------------------|-------------|--------------|-------------------------------------------------------------|---------|-----------------------------------------------------------------------|
| N-64         | 18    | 16977 CR 74          | Weld County | Agricultural | Low use field/ditch access.                                 | Spacing | Consolidate with N-63 when feasible.                                  |
| S-52         | 18    | 35945 CR 35          | Weld County | Agricultural | Low use field/ditch access.                                 | Spacing | Consolidate when feasible.                                            |
| N-65         | 18    | 16977 CR 74          | Eaton       | Residential  | Single residence.                                           | Spacing | Consolidate when feasible.                                            |
| N-66         | 19    |                      | Eaton       | Commercial   | High School access                                          | Spacing | Future access                                                         |
| N-67         | 19    |                      | Eaton       | Agricultural | Field access                                                | Spacing | Consolidate when feasible.                                            |
| S-53         | 20    | 17650 CR 74          | Eaton       | Residential  | Single residence.                                           | Spacing | Access to be closed with upcoming development.                        |
| N-68         | 20    | 907 Collins Street   | Eaton       | Residential  | Single residence.                                           | Spacing | Consolidate when feasible.                                            |
| N-69         | 20    | 903 Collins Street   | Eaton       | Residential  | Single residence.                                           | Spacing | Consolidate when feasible.                                            |
| N-70         | 20    | 827 Collins Street   | Eaton       | Residential  | Single residence.                                           | Spacing | Consolidate when feasible.                                            |
| N-71         | 20    | 807 Collins Street   | Eaton       | Residential  | Single residence.                                           | Spacing | Consolidate when feasible.                                            |
| N-72         | 20    | 715 Collins Street   | Eaton       | Residential  | Single residence.                                           | Spacing | Consolidate when feasible.                                            |
| N-73         | 20    |                      | Eaton       | Residential  | Shared residential. Alley.                                  | Spacing |                                                                       |
| N-74         | 20    | 705 Collins Street   | Eaton       | Residential  | Single residence.                                           | Spacing | Consolidate when feasible.                                            |
| N-75         | 20    |                      | Eaton       | Residential  | Shared residential. Alley.                                  | Spacing |                                                                       |
| N-76         | 20    |                      | Eaton       | Residential  | Shared residential. Alley.                                  | Spacing |                                                                       |
| S-54         | 20    | 20 Cheyenne Avenue   | Eaton       | Residential  | Single residence.                                           | Spacing | Consolidate with S-56 when feasible.                                  |
| S-55         | 20    | 20 Cheyenne Avenue   | Eaton       | Residential  | Single residence.                                           | Spacing | Consolidate with S-55 when feasible.                                  |
| N-77         | 20    |                      | Eaton       | Residential  | Shared residential. Alley.                                  | Spacing |                                                                       |
| S-56         | 20,21 | 312 Collins Street   | Eaton       | Commercial   | Fire department access.                                     | Spacing |                                                                       |
| S-57         | 21    | 50 S Maple Avenue    | Eaton       | Commercial   | Fire department access.                                     | Spacing |                                                                       |
| N-78         | 21    | 3 Elm Avenue         | Eaton       | Residential  | Single residence.                                           | Spacing | Consolidate when feasible.                                            |
| S-58         | 21    | 55 S Elm Avenue      | Eaton       | Commercial   | Commercial bank access. Right-in right-out.                 | Spacing | Closure of access if fire department doesn't require it.              |
| N-79         | 21    |                      | Eaton       | Residential  | Shared residential. Alley.                                  | Spacing |                                                                       |
| S-59         | 21    | 110 Collins Street   | Eaton       | Commercial   | Commercial fast food restaurant access. Right-in right-out. | Spacing |                                                                       |
| N-80         | 21    | 10 Oak Avenue        | Eaton       | Commercial   | Commercial access.                                          | Spacing | Reduce width of access. Ensure on-site parking is utilized correctly. |
| S-60         | 21    | 55 S Oak Avenue      | Eaton       | Commercial   | Commercial gas station/fast food restaurant access.         | Spacing | Reduce width of access. Ensure on-site parking is utilized correctly. |
| S-61         | 21    |                      | Eaton       | Commercial   | Commercial gas station access.                              | Spacing | Reduce width of access.                                               |
| N-81         | 21    | 45 E Collins Street  | Eaton       | Commercial   | Commercial auto parts store access.                         | Spacing | Consolidate when feasible.                                            |
| N-82         | 21    |                      | Eaton       | Commercial   | Railroad ROW access.                                        | Spacing | Consolidate when feasible.                                            |
| S-62         | 21    |                      | Eaton       | Commercial   | Railroad ROW access.                                        | Spacing | Consolidate when feasible.                                            |
| S-63         | 21    | 350 E Collins Street | Eaton       | Commercial   | Commercial access.                                          | Spacing | Consolidate when feasible.                                            |
| S-64         | 21    | 450 E Collins Street | Eaton       | Commercial   | Commercial access.                                          | Spacing | Consolidate when feasible.                                            |
| N-83         | 21    | 95 Factory Road      | Eaton       | Commercial   | Commercial access.                                          | Spacing | Consolidate when feasible.                                            |
| N-84         | 21,22 | 601 E Collins Street | Eaton       | Commercial   | Commercial access.                                          | Spacing |                                                                       |
| N-85         | 22    | 601 E Collins Street | Eaton       | Commercial   | Commercial access.                                          | Spacing | One to be closed and reclaimed.                                       |
| S-65         | 22    | 600 E Collins Street | Eaton       | Commercial   | Commercial access.                                          | Spacing | Consolidate when feasible.                                            |
| N-86         | 22    | 18709 CR 74          | Eaton       | Residential  | Single residence.                                           | Spacing | Consolidate when feasible.                                            |
| S-66         | 22    | 900 E Collins Street | Eaton       | Commercial   | Commercial access.                                          | Spacing | Consolidate when feasible.                                            |
| S-67         | 22    | 920 E Collins Street | Eaton       | Commercial   | Commercial access.                                          | Spacing | Consolidate when feasible.                                            |
| S-68         | 22    | 940 E Collins Street | Eaton       | Commercial   | Commercial access.                                          | Spacing | Consolidate when feasible.                                            |
| S-69         | 22    | 960 E Collins Street | Eaton       | Commercial   | Commercial access.                                          | Spacing | Consolidate when feasible.                                            |
| S-09<br>S-70 | 22    | 970 E Collins Street | Eaton       | Commercial   | Commercial access.                                          |         | Consolidate when feasible.                                            |
| 5-10         | 22    | 770 E COUINS SUPPEI  | Eaton       | commercial   | Commercial access.                                          | Spacing | Consolidate when reasible.                                            |