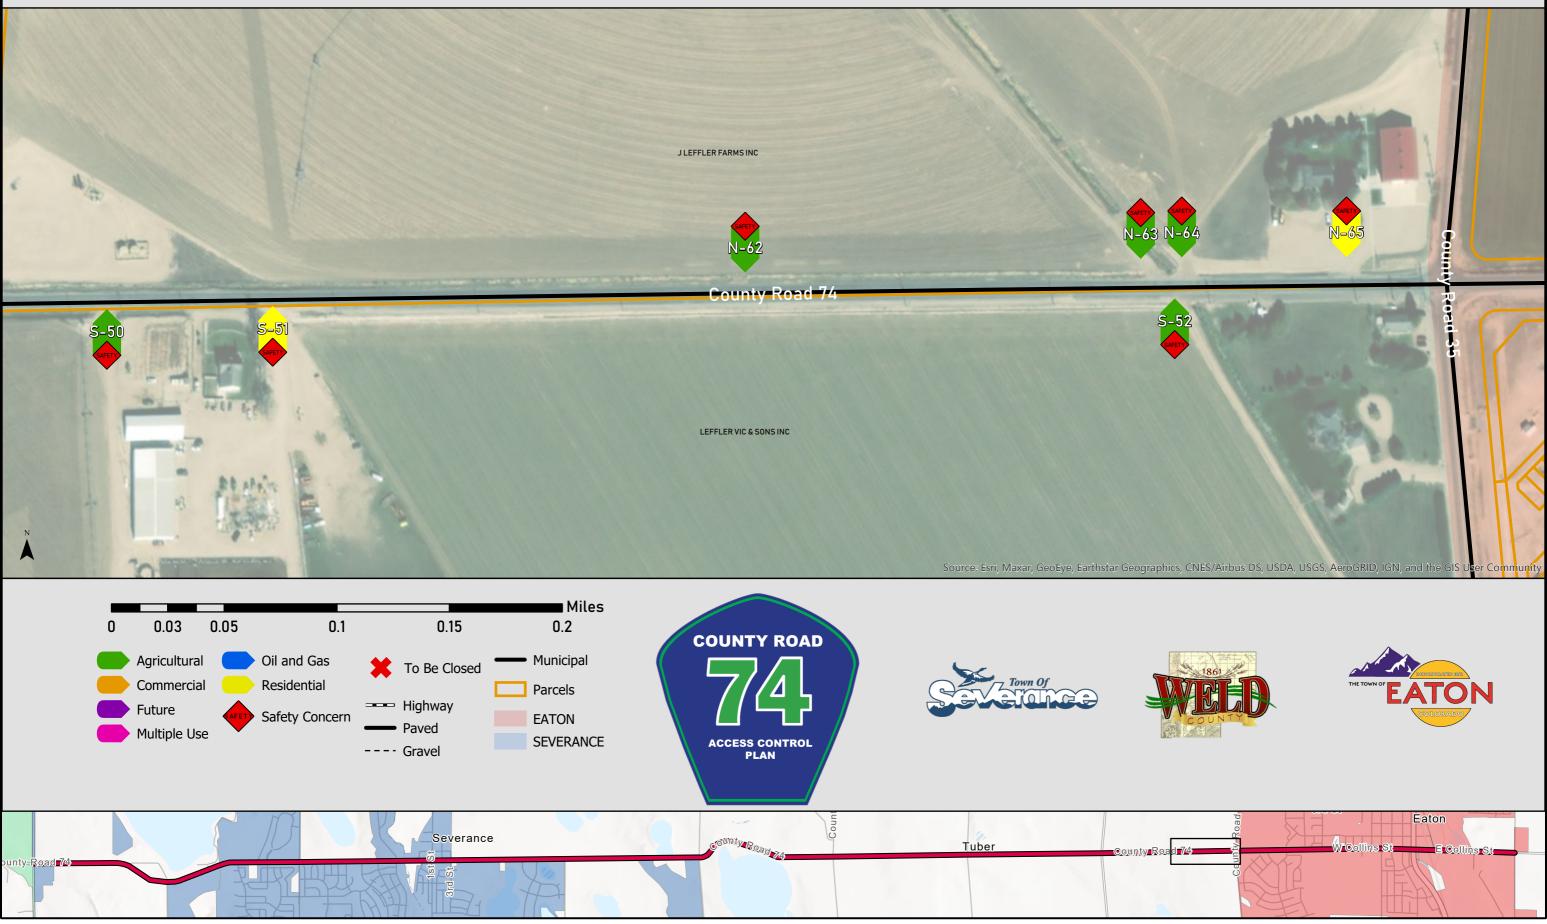

|              |       |                      | 1           | 1            |                                                             |         |                                                                       |
|--------------|-------|----------------------|-------------|--------------|-------------------------------------------------------------|---------|-----------------------------------------------------------------------|
| N-64         | 18    | 16977 CR 74          | Weld County | Agricultural | Low use field/ditch access.                                 | Spacing | Consolidate with N-63 when feasible.                                  |
| S-52         | 18    | 35945 CR 35          | Weld County | Agricultural | Low use field/ditch access.                                 | Spacing | Consolidate when feasible.                                            |
| N-65         | 18    | 16977 CR 74          | Eaton       | Residential  | Single residence.                                           | Spacing | Consolidate when feasible.                                            |
| N-66         | 19    |                      | Eaton       | Commercial   | High School access                                          | Spacing | Future access                                                         |
| N-67         | 19    |                      | Eaton       | Agricultural | Field access                                                | Spacing | Consolidate when feasible.                                            |
| S-53         | 20    | 17650 CR 74          | Eaton       | Residential  | Single residence.                                           | Spacing | Access to be closed with upcoming development.                        |
| N-68         | 20    | 907 Collins Street   | Eaton       | Residential  | Single residence.                                           | Spacing | Consolidate when feasible.                                            |
| N-69         | 20    | 903 Collins Street   | Eaton       | Residential  | Single residence.                                           | Spacing | Consolidate when feasible.                                            |
| N-70         | 20    | 827 Collins Street   | Eaton       | Residential  | Single residence.                                           | Spacing | Consolidate when feasible.                                            |
| N-71         | 20    | 807 Collins Street   | Eaton       | Residential  | Single residence.                                           | Spacing | Consolidate when feasible.                                            |
| N-72         | 20    | 715 Collins Street   | Eaton       | Residential  | Single residence.                                           | Spacing | Consolidate when feasible.                                            |
| N-73         | 20    |                      | Eaton       | Residential  | Shared residential. Alley.                                  | Spacing |                                                                       |
| N-74         | 20    | 705 Collins Street   | Eaton       | Residential  | Single residence.                                           | Spacing | Consolidate when feasible.                                            |
| N-75         | 20    |                      | Eaton       | Residential  | Shared residential. Alley.                                  | Spacing |                                                                       |
| N-76         | 20    |                      | Eaton       | Residential  | Shared residential. Alley.                                  | Spacing |                                                                       |
| S-54         | 20    | 20 Cheyenne Avenue   | Eaton       | Residential  | Single residence.                                           | Spacing | Consolidate with S-56 when feasible.                                  |
| S-55         | 20    | 20 Cheyenne Avenue   | Eaton       | Residential  | Single residence.                                           | Spacing | Consolidate with S-55 when feasible.                                  |
| N-77         | 20    |                      | Eaton       | Residential  | Shared residential. Alley.                                  | Spacing |                                                                       |
| S-56         | 20,21 | 312 Collins Street   | Eaton       | Commercial   | Fire department access.                                     | Spacing |                                                                       |
| S-57         | 21    | 50 S Maple Avenue    | Eaton       | Commercial   | Fire department access.                                     | Spacing |                                                                       |
| N-78         | 21    | 3 Elm Avenue         | Eaton       | Residential  | Single residence.                                           | Spacing | Consolidate when feasible.                                            |
| S-58         | 21    | 55 S Elm Avenue      | Eaton       | Commercial   | Commercial bank access. Right-in right-out.                 | Spacing | Closure of access if fire department doesn't require it.              |
| N-79         | 21    |                      | Eaton       | Residential  | Shared residential. Alley.                                  | Spacing |                                                                       |
| S-59         | 21    | 110 Collins Street   | Eaton       | Commercial   | Commercial fast food restaurant access. Right-in right-out. | Spacing |                                                                       |
| N-80         | 21    | 10 Oak Avenue        | Eaton       | Commercial   | Commercial access.                                          | Spacing | Reduce width of access. Ensure on-site parking is utilized correctly. |
| S-60         | 21    | 55 S Oak Avenue      | Eaton       | Commercial   | Commercial gas station/fast food restaurant access.         | Spacing | Reduce width of access. Ensure on-site parking is utilized correctly. |
| S-61         | 21    |                      | Eaton       | Commercial   | Commercial gas station access.                              | Spacing | Reduce width of access.                                               |
| N-81         | 21    | 45 E Collins Street  | Eaton       | Commercial   | Commercial auto parts store access.                         | Spacing | Consolidate when feasible.                                            |
| N-82         | 21    |                      | Eaton       | Commercial   | Railroad ROW access.                                        | Spacing | Consolidate when feasible.                                            |
| S-62         | 21    |                      | Eaton       | Commercial   | Railroad ROW access.                                        | Spacing | Consolidate when feasible.                                            |
| S-63         | 21    | 350 E Collins Street | Eaton       | Commercial   | Commercial access.                                          | Spacing | Consolidate when feasible.                                            |
| S-64         | 21    | 450 E Collins Street | Eaton       | Commercial   | Commercial access.                                          | Spacing | Consolidate when feasible.                                            |
| N-83         | 21    | 95 Factory Road      | Eaton       | Commercial   | Commercial access.                                          | Spacing | Consolidate when feasible.                                            |
| N-84         | 21,22 | 601 E Collins Street | Eaton       | Commercial   | Commercial access.                                          | Spacing |                                                                       |
| N-85         | 22    | 601 E Collins Street | Eaton       | Commercial   | Commercial access.                                          | Spacing | One to be closed and reclaimed.                                       |
| S-65         | 22    | 600 E Collins Street | Eaton       | Commercial   | Commercial access.                                          | Spacing | Consolidate when feasible.                                            |
| N-86         | 22    | 18709 CR 74          | Eaton       | Residential  | Single residence.                                           | Spacing | Consolidate when feasible.                                            |
| S-66         | 22    | 900 E Collins Street | Eaton       | Commercial   | Commercial access.                                          | Spacing | Consolidate when feasible.                                            |
| S-67         | 22    | 920 E Collins Street | Eaton       | Commercial   | Commercial access.                                          | Spacing | Consolidate when feasible.                                            |
| S-68         | 22    | 940 E Collins Street | Eaton       | Commercial   | Commercial access.                                          | Spacing | Consolidate when feasible.                                            |
| S-69         | 22    | 960 E Collins Street | Eaton       | Commercial   | Commercial access.                                          | Spacing | Consolidate when feasible.                                            |
| S-09<br>S-70 | 22    | 970 E Collins Street | Eaton       | Commercial   | Commercial access.                                          |         | Consolidate when feasible.                                            |
| 5-10         | 22    | 770 E COUINS SUPPEI  | Eaton       | commercial   | Commercial access.                                          | Spacing | Consolidate when reasible.                                            |