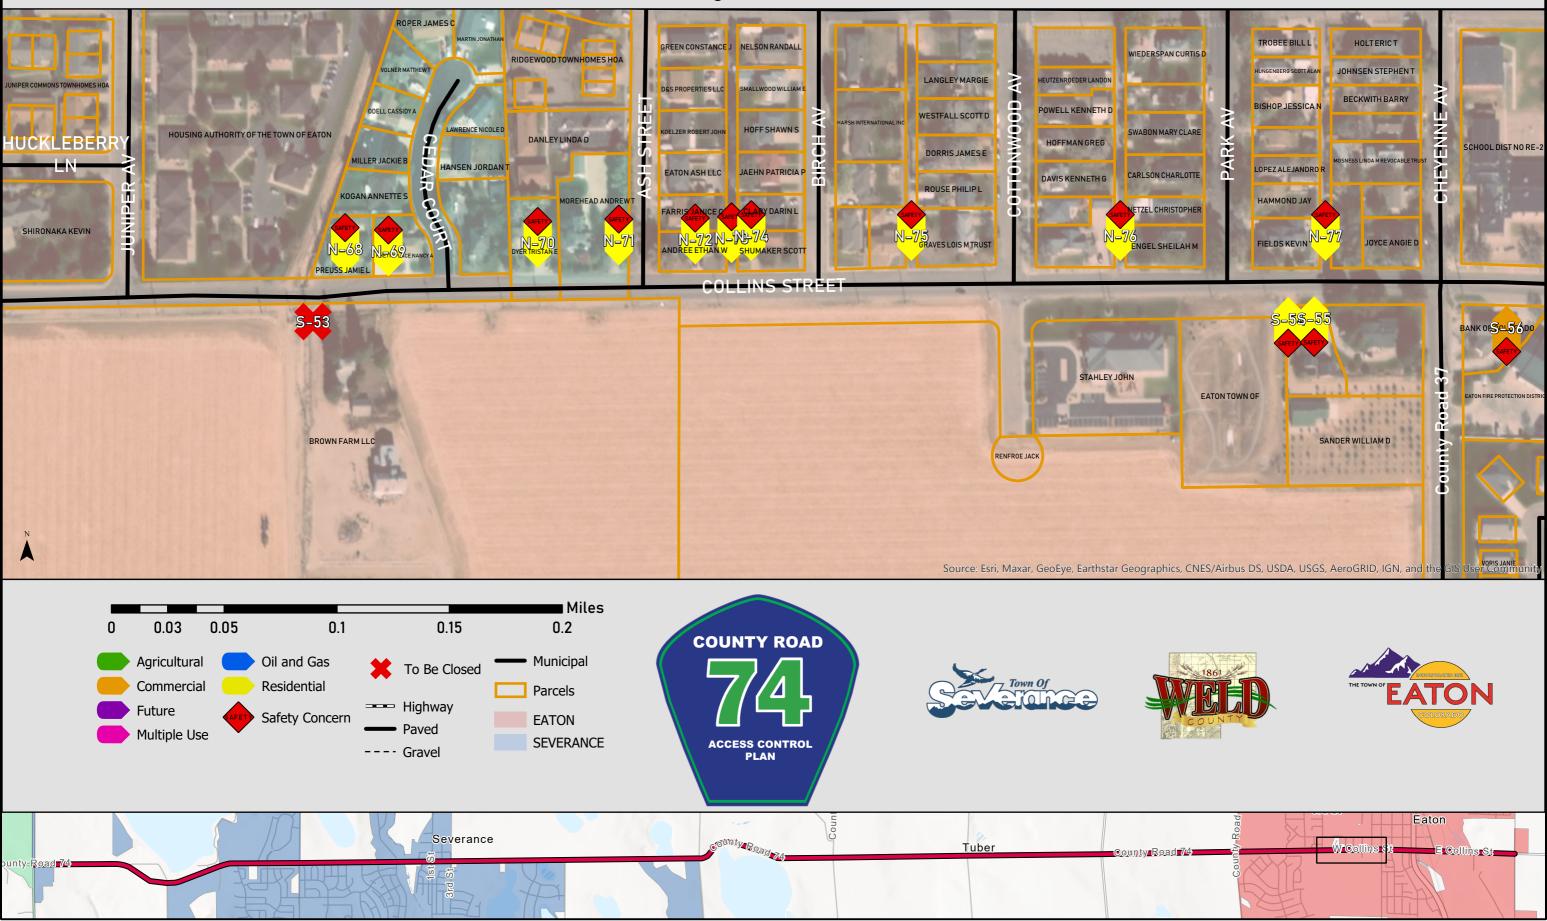

|              |       |                      | 1           | 1            |                                                             |         |                                                                       |
|--------------|-------|----------------------|-------------|--------------|-------------------------------------------------------------|---------|-----------------------------------------------------------------------|
| N-64         | 18    | 16977 CR 74          | Weld County | Agricultural | Low use field/ditch access.                                 | Spacing | Consolidate with N-63 when feasible.                                  |
| S-52         | 18    | 35945 CR 35          | Weld County | Agricultural | Low use field/ditch access.                                 | Spacing | Consolidate when feasible.                                            |
| N-65         | 18    | 16977 CR 74          | Eaton       | Residential  | Single residence.                                           | Spacing | Consolidate when feasible.                                            |
| N-66         | 19    |                      | Eaton       | Commercial   | High School access                                          | Spacing | Future access                                                         |
| N-67         | 19    |                      | Eaton       | Agricultural | Field access                                                | Spacing | Consolidate when feasible.                                            |
| S-53         | 20    | 17650 CR 74          | Eaton       | Residential  | Single residence.                                           | Spacing | Access to be closed with upcoming development.                        |
| N-68         | 20    | 907 Collins Street   | Eaton       | Residential  | Single residence.                                           | Spacing | Consolidate when feasible.                                            |
| N-69         | 20    | 903 Collins Street   | Eaton       | Residential  | Single residence.                                           | Spacing | Consolidate when feasible.                                            |
| N-70         | 20    | 827 Collins Street   | Eaton       | Residential  | Single residence.                                           | Spacing | Consolidate when feasible.                                            |
| N-71         | 20    | 807 Collins Street   | Eaton       | Residential  | Single residence.                                           | Spacing | Consolidate when feasible.                                            |
| N-72         | 20    | 715 Collins Street   | Eaton       | Residential  | Single residence.                                           | Spacing | Consolidate when feasible.                                            |
| N-73         | 20    |                      | Eaton       | Residential  | Shared residential. Alley.                                  | Spacing |                                                                       |
| N-74         | 20    | 705 Collins Street   | Eaton       | Residential  | Single residence.                                           | Spacing | Consolidate when feasible.                                            |
| N-75         | 20    |                      | Eaton       | Residential  | Shared residential. Alley.                                  | Spacing |                                                                       |
| N-76         | 20    |                      | Eaton       | Residential  | Shared residential. Alley.                                  | Spacing |                                                                       |
| S-54         | 20    | 20 Cheyenne Avenue   | Eaton       | Residential  | Single residence.                                           | Spacing | Consolidate with S-56 when feasible.                                  |
| S-55         | 20    | 20 Cheyenne Avenue   | Eaton       | Residential  | Single residence.                                           | Spacing | Consolidate with S-55 when feasible.                                  |
| N-77         | 20    |                      | Eaton       | Residential  | Shared residential. Alley.                                  | Spacing |                                                                       |
| S-56         | 20,21 | 312 Collins Street   | Eaton       | Commercial   | Fire department access.                                     | Spacing |                                                                       |
| S-57         | 21    | 50 S Maple Avenue    | Eaton       | Commercial   | Fire department access.                                     | Spacing |                                                                       |
| N-78         | 21    | 3 Elm Avenue         | Eaton       | Residential  | Single residence.                                           | Spacing | Consolidate when feasible.                                            |
| S-58         | 21    | 55 S Elm Avenue      | Eaton       | Commercial   | Commercial bank access. Right-in right-out.                 | Spacing | Closure of access if fire department doesn't require it.              |
| N-79         | 21    |                      | Eaton       | Residential  | Shared residential. Alley.                                  | Spacing |                                                                       |
| S-59         | 21    | 110 Collins Street   | Eaton       | Commercial   | Commercial fast food restaurant access. Right-in right-out. | Spacing |                                                                       |
| N-80         | 21    | 10 Oak Avenue        | Eaton       | Commercial   | Commercial access.                                          | Spacing | Reduce width of access. Ensure on-site parking is utilized correctly. |
| S-60         | 21    | 55 S Oak Avenue      | Eaton       | Commercial   | Commercial gas station/fast food restaurant access.         | Spacing | Reduce width of access. Ensure on-site parking is utilized correctly. |
| S-61         | 21    |                      | Eaton       | Commercial   | Commercial gas station access.                              | Spacing | Reduce width of access.                                               |
| N-81         | 21    | 45 E Collins Street  | Eaton       | Commercial   | Commercial auto parts store access.                         | Spacing | Consolidate when feasible.                                            |
| N-82         | 21    |                      | Eaton       | Commercial   | Railroad ROW access.                                        | Spacing | Consolidate when feasible.                                            |
| S-62         | 21    |                      | Eaton       | Commercial   | Railroad ROW access.                                        | Spacing | Consolidate when feasible.                                            |
| S-63         | 21    | 350 E Collins Street | Eaton       | Commercial   | Commercial access.                                          | Spacing | Consolidate when feasible.                                            |
| S-64         | 21    | 450 E Collins Street | Eaton       | Commercial   | Commercial access.                                          | Spacing | Consolidate when feasible.                                            |
| N-83         | 21    | 95 Factory Road      | Eaton       | Commercial   | Commercial access.                                          | Spacing | Consolidate when feasible.                                            |
| N-84         | 21,22 | 601 E Collins Street | Eaton       | Commercial   | Commercial access.                                          | Spacing |                                                                       |
| N-85         | 22    | 601 E Collins Street | Eaton       | Commercial   | Commercial access.                                          | Spacing | One to be closed and reclaimed.                                       |
| S-65         | 22    | 600 E Collins Street | Eaton       | Commercial   | Commercial access.                                          | Spacing | Consolidate when feasible.                                            |
| N-86         | 22    | 18709 CR 74          | Eaton       | Residential  | Single residence.                                           | Spacing | Consolidate when feasible.                                            |
| S-66         | 22    | 900 E Collins Street | Eaton       | Commercial   | Commercial access.                                          | Spacing | Consolidate when feasible.                                            |
| S-67         | 22    | 920 E Collins Street | Eaton       | Commercial   | Commercial access.                                          | Spacing | Consolidate when feasible.                                            |
| S-68         | 22    | 940 E Collins Street | Eaton       | Commercial   | Commercial access.                                          | Spacing | Consolidate when feasible.                                            |
| S-69         | 22    | 960 E Collins Street | Eaton       | Commercial   | Commercial access.                                          | Spacing | Consolidate when feasible.                                            |
| S-09<br>S-70 | 22    | 970 E Collins Street | Eaton       | Commercial   | Commercial access.                                          |         | Consolidate when feasible.                                            |
| 5-10         | 22    | 770 E COUINS SUPPEI  | Eaton       | commercial   | Commercial access.                                          | Spacing | Consolidate when reasible.                                            |