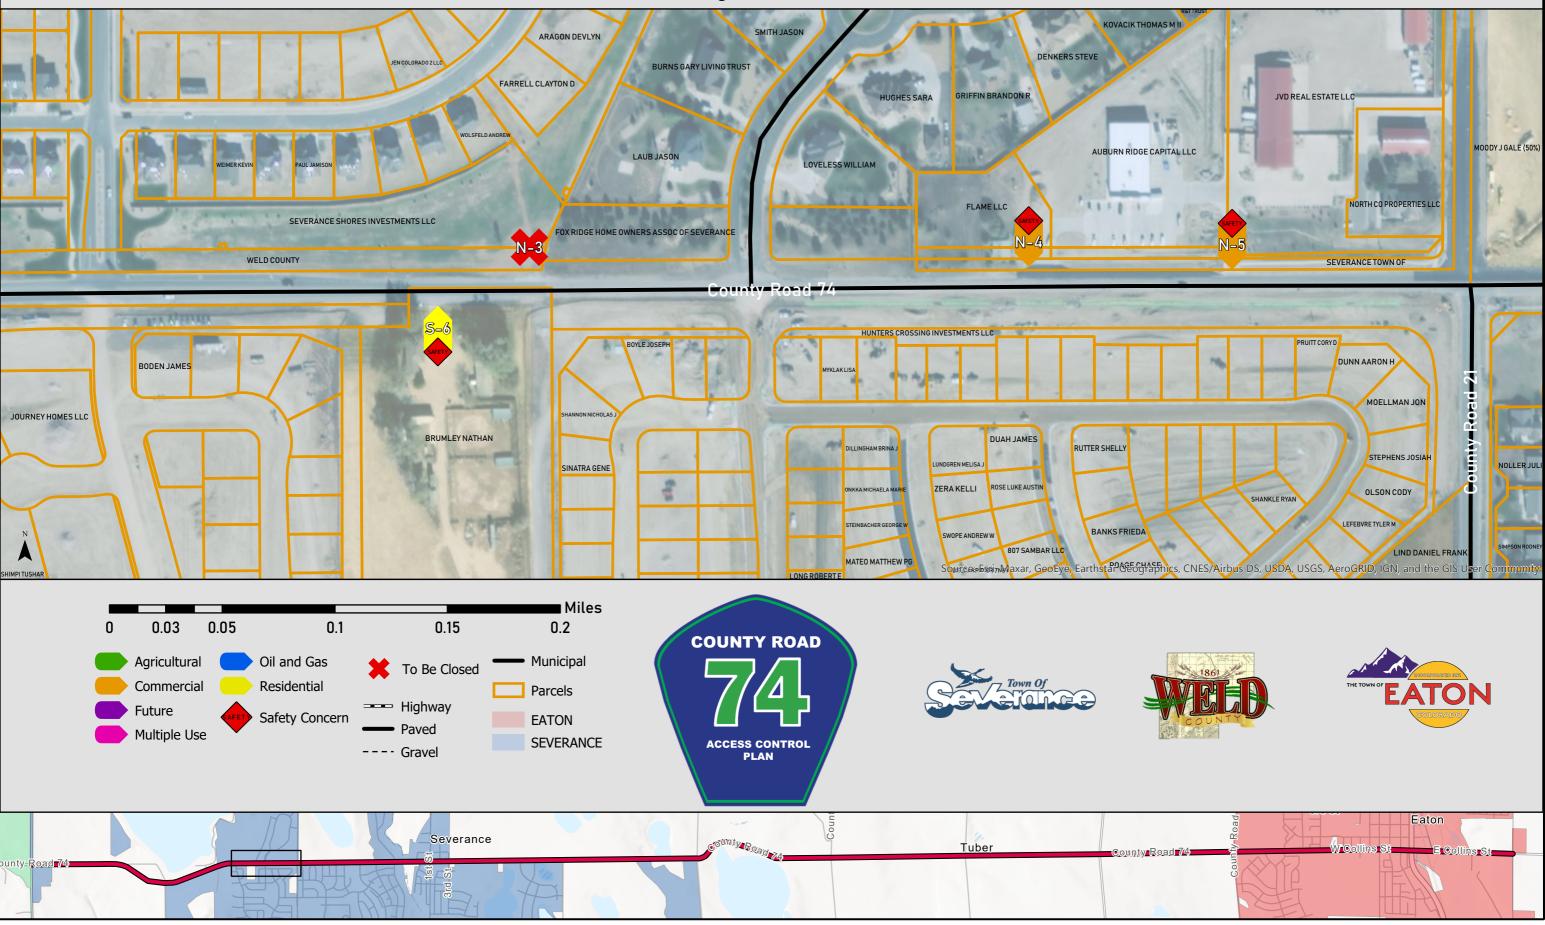

asible.                                            |
| S-09<br>S-70 | 22    | 970 E Collins Street | Eaton       | Commercial   | Commercial access.                                          |         | Consolidate when feasible.                                            |
| 5-10         | 22    | 770 E COUINS SUPPEI  | Eaton       | commercial   | Commercial access.                                          | Spacing | Consolidate when reasible.                                            |

# County Road 74 Access Control Plan Inventory Segment 1 of 22



## County Road 74 Access Control Plan Inventory Segment 2 of 22



unty Road 74

Tuber

County Road 74



## County Road 74 Access Control Plan Inventory Segment 3 of 22



## County Road 74 Access Control Plan Inventory Segment 4 of 22



#### County Road 74 Access Control Plan Inventory Segment 5 of 22



#### County Road 74 Access Control Plan Inventory Segment 6 of 22



#### County Road 74 Access Control Plan Inventory Segment 7 of 22



# County Road 74 Access Control Plan Inventory Segment 8 of 22



## County Road 74 Access Control Plan Inventory Segment 9 of 22



#### County Road 74 Access Control Plan Inventory Segment 10 of 22



## County Road 74 Access Control Plan Inventory Segment 11 of 22



YARO

Tuber

Severance

unty Road 74



## County Road 74 Access Control Plan Inventory Segment 12 of 22



## County Road 74 Access Control Plan Inventory Segment 13 of 22





## County Road 74 Access Control Plan Inventory Segment 14 of 22



## County Road 74 Access Control Plan Inventory Segment 15 of 22



## Cou