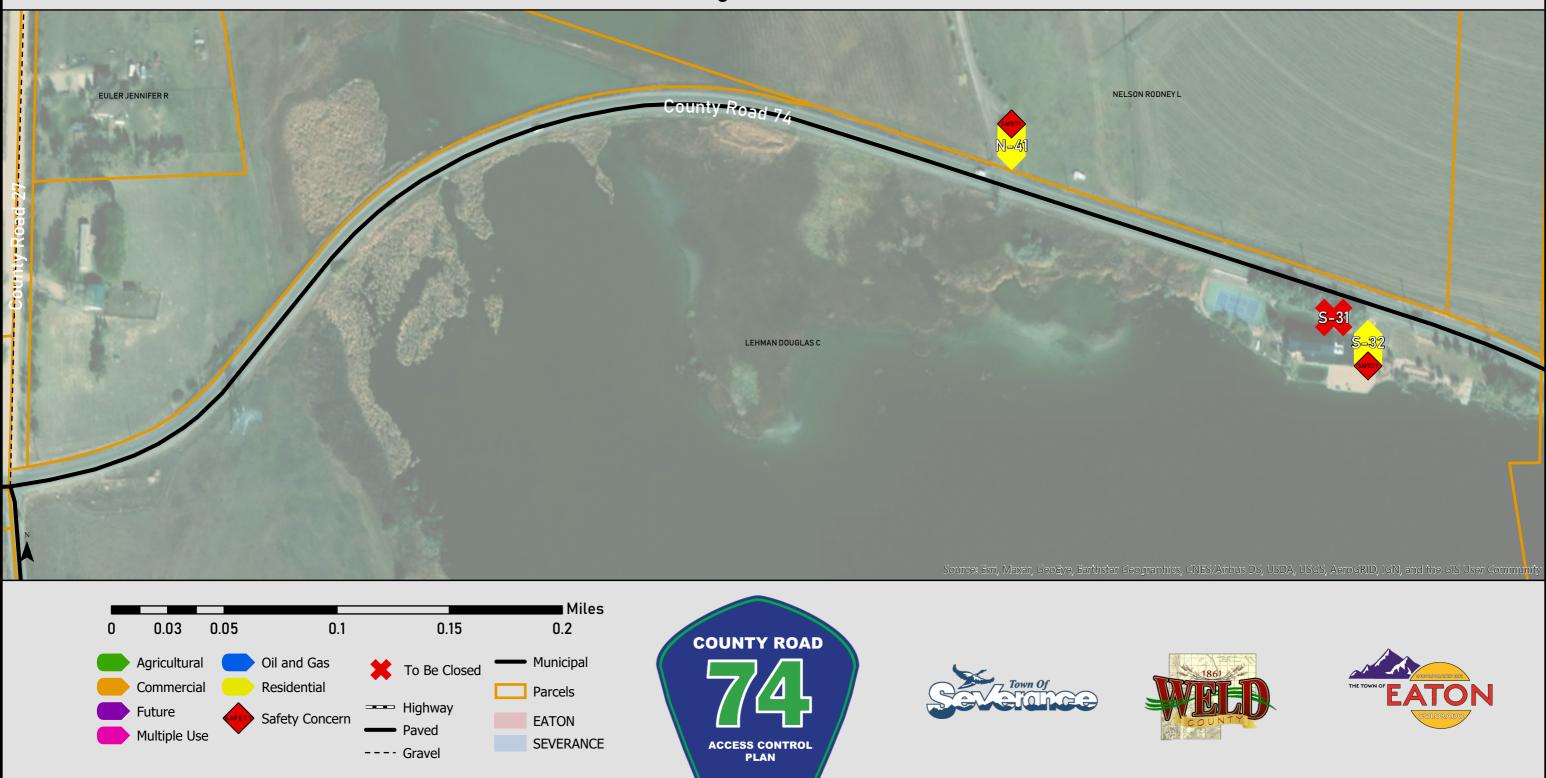

|

# County Road 74 Access Control Plan Inventory Segment 1 of 22



## County Road 74 Access Control Plan Inventory Segment 2 of 22



unty Road 74

Tuber

County Road 74



## County Road 74 Access Control Plan Inventory Segment 3 of 22



## County Road 74 Access Control Plan Inventory Segment 4 of 22



#### County Road 74 Access Control Plan Inventory Segment 5 of 22



#### County Road 74 Access Control Plan Inventory Segment 6 of 22



#### County Road 74 Access Control Plan Inventory Segment 7 of 22



# County Road 74 Access Control Plan Inventory Segment 8 of 22



## County Road 74 Access Control Plan Inventory Segment 9 of 22



#### County Road 74 Access Control Plan Inventory Segment 10 of 22



## County Road 74 Access Control Plan Inventory Segment 11 of 22



YARO

Tuber

Severance

unty Road 74



## County Road 74 Access Control Plan Inventory Segment 12 of 22



## County Road 74 Access Control Plan Inventory Segment 13 of 22





## County Road 74 Access Control Plan Inventory Segment 14 of 22



## County Road 74 Access Control Plan Inventory Segment 15 of 22



## County Road 74 Access Control Plan Inventory Segment 16 of 22



# County Road 74 Access Control Plan Inventory Segment 17 of 22



## County Road 74 Access Control Plan Inventory Segment 18 of 22



#### County Road 74 Access Control Plan Inventory Segment 19 of 22



#### County Road 74 Access Control Plan Inventory Segment 20 of 22



#### County Road 74 Access Control Plan Inventory Segment 21 of 22



## County Road 74 Access Control Plan Inventory Segment 22 of 22