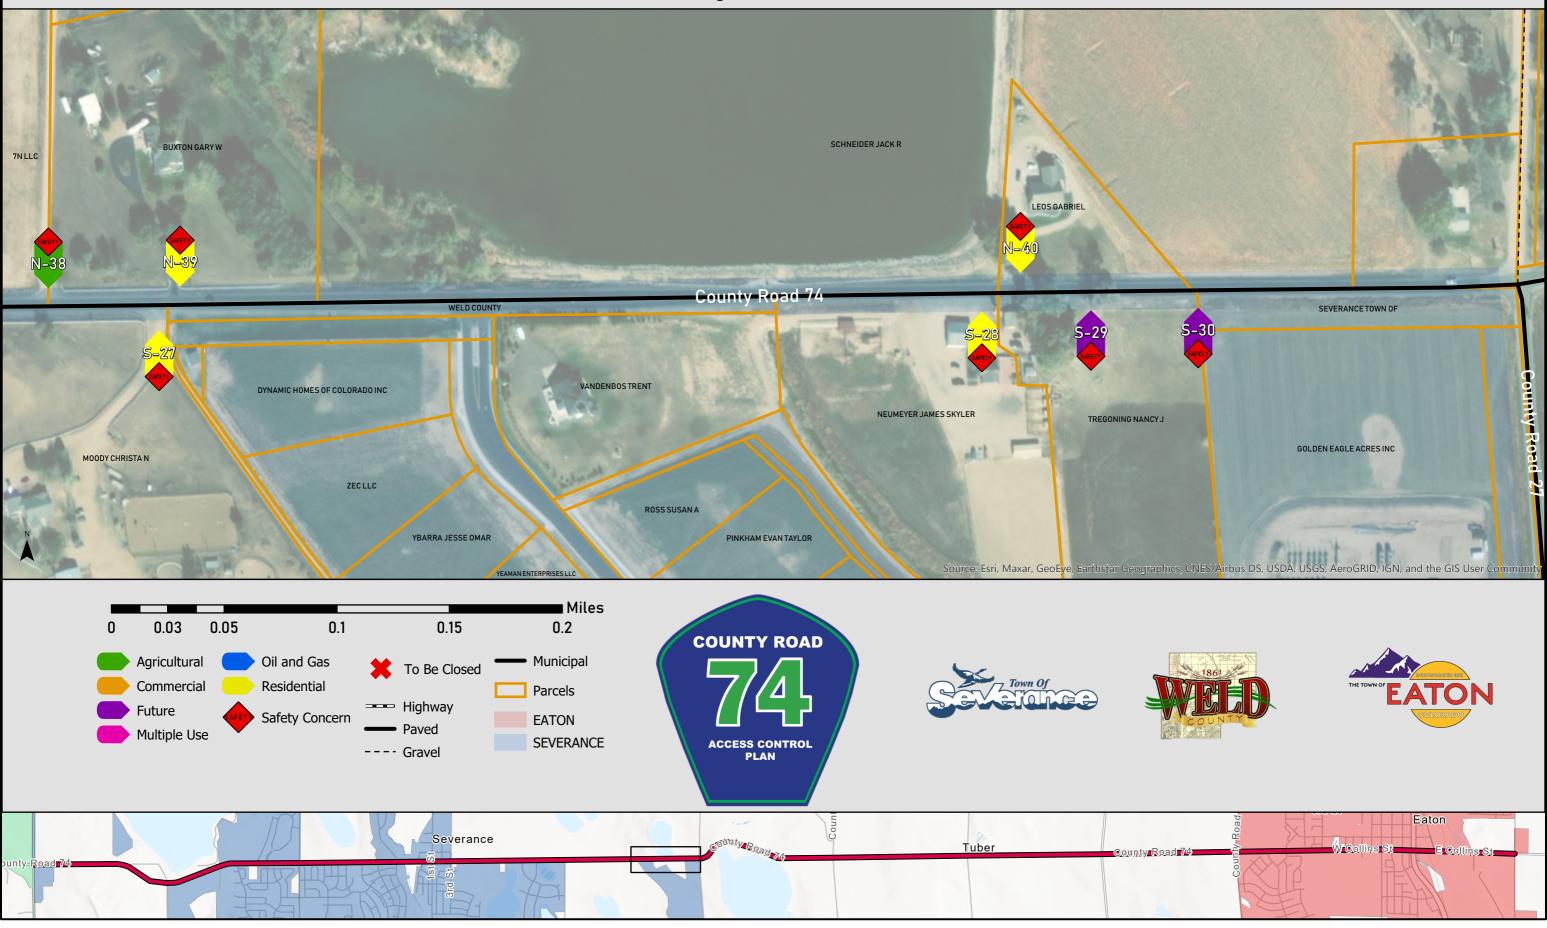

| Spacing | Consolidate when reasible.                                            |

# County Road 74 Access Control Plan Inventory Segment 1 of 22



## County Road 74 Access Control Plan Inventory Segment 2 of 22



unty Road 74

Tuber

County Road 74



## County Road 74 Access Control Plan Inventory Segment 3 of 22



## County Road 74 Access Control Plan Inventory Segment 4 of 22



#### County Road 74 Access Control Plan Inventory Segment 5 of 22



#### County Road 74 Access Control Plan Inventory Segment 6 of 22



#### County Road 74 Access Control Plan Inventory Segment 7 of 22



# County Road 74 Access Control Plan Inventory Segment 8 of 22



## County Road 74 Access Control Plan Inventory Segment 9 of 22



#### County Road 74 Access Control Plan Inventory Segment 10 of 22



## County Road 74 Access Control Plan Inventory Segment 11 of 22



YARO

Tuber

Severance

unty Road 74



## County Road 74 Access Control Plan Inventory Segment 12 of 22



## County Road 74 Access Control Plan Inventory Segment 13 of 22





## County Road 74 Access Control Plan Inventory Segment 14 of 22



## County Road 74 Access Control Plan Inventory Segment 15 of 22



## County Road 74 Access Control Plan Inventory Segment 16 of 22



# County Road 74 Access Control Plan Inventory Segment 17 of 22



## County Road 74 Access Control Plan Inventory Segment 18 of 22



#### County Road 74 Access Control Plan Inventory Segment 19 of 22



#### County Road 74 Access Control Plan Inventory Segment 20 of 22



#### County Road 74 Access Control Plan Inventory Segment 21 of 22



##