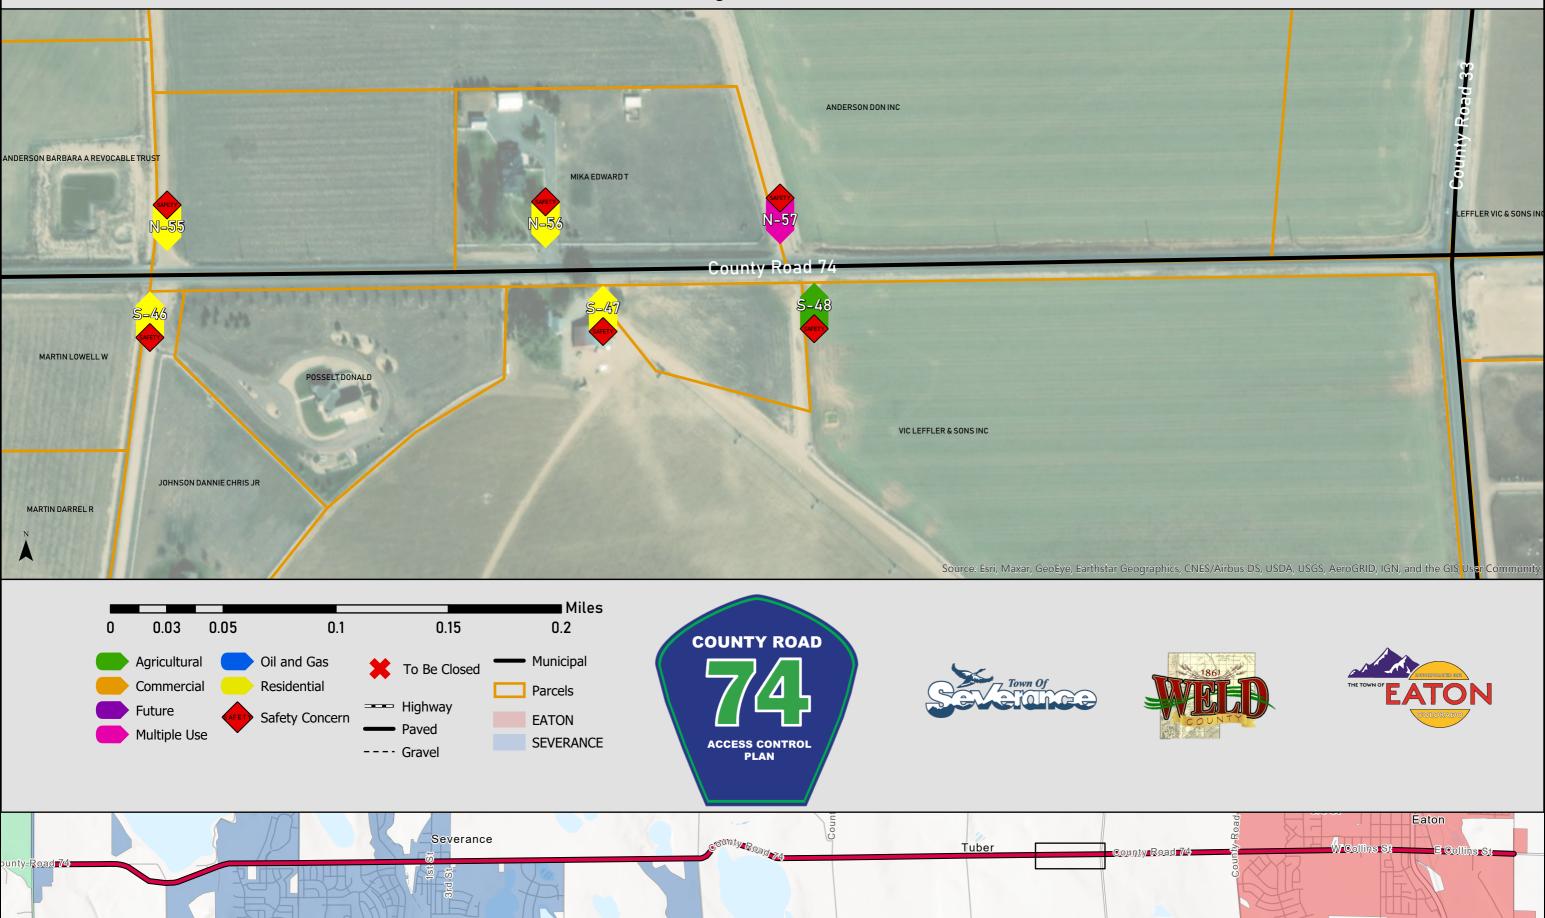

5 of 22



#### County Road 74 Access Control Plan Inventory Segment 6 of 22



#### County Road 74 Access Control Plan Inventory Segment 7 of 22



# County Road 74 Access Control Plan Inventory Segment 8 of 22



## County Road 74 Access Control Plan Inventory Segment 9 of 22



#### County Road 74 Access Control Plan Inventory Segment 10 of 22



## County Road 74 Access Control Plan Inventory Segment 11 of 22



YARO

Tuber

Severance

unty Road 74



## County Road 74 Access Control Plan Inventory Segment 12 of 22



## County Road 74 Access Control Plan Inventory Segment 13 of 22





## County Road 74 Access Control Plan Inventory Segment 14 of 22



## County Road 74 Access Control Plan Inventory Segment 15 of 22



## County Road 74 Access Control Plan Inventory Segment 16 of 22



# County Road 74 Access Control Plan Inventory Segment 17 of 22



## County Road 74 Access Control Plan Inventory Segment 18 of 22



#### County Road 74 Access Control Plan Inventory Segment 19 of 22



#### County Road 74 Access Control Plan Inventory Segment 20 of 22



#### County Road 74 Access Control Plan Inventory Segment 21 of 22



## County Road 74 Access Control Plan Inventory Segment 22 of 22