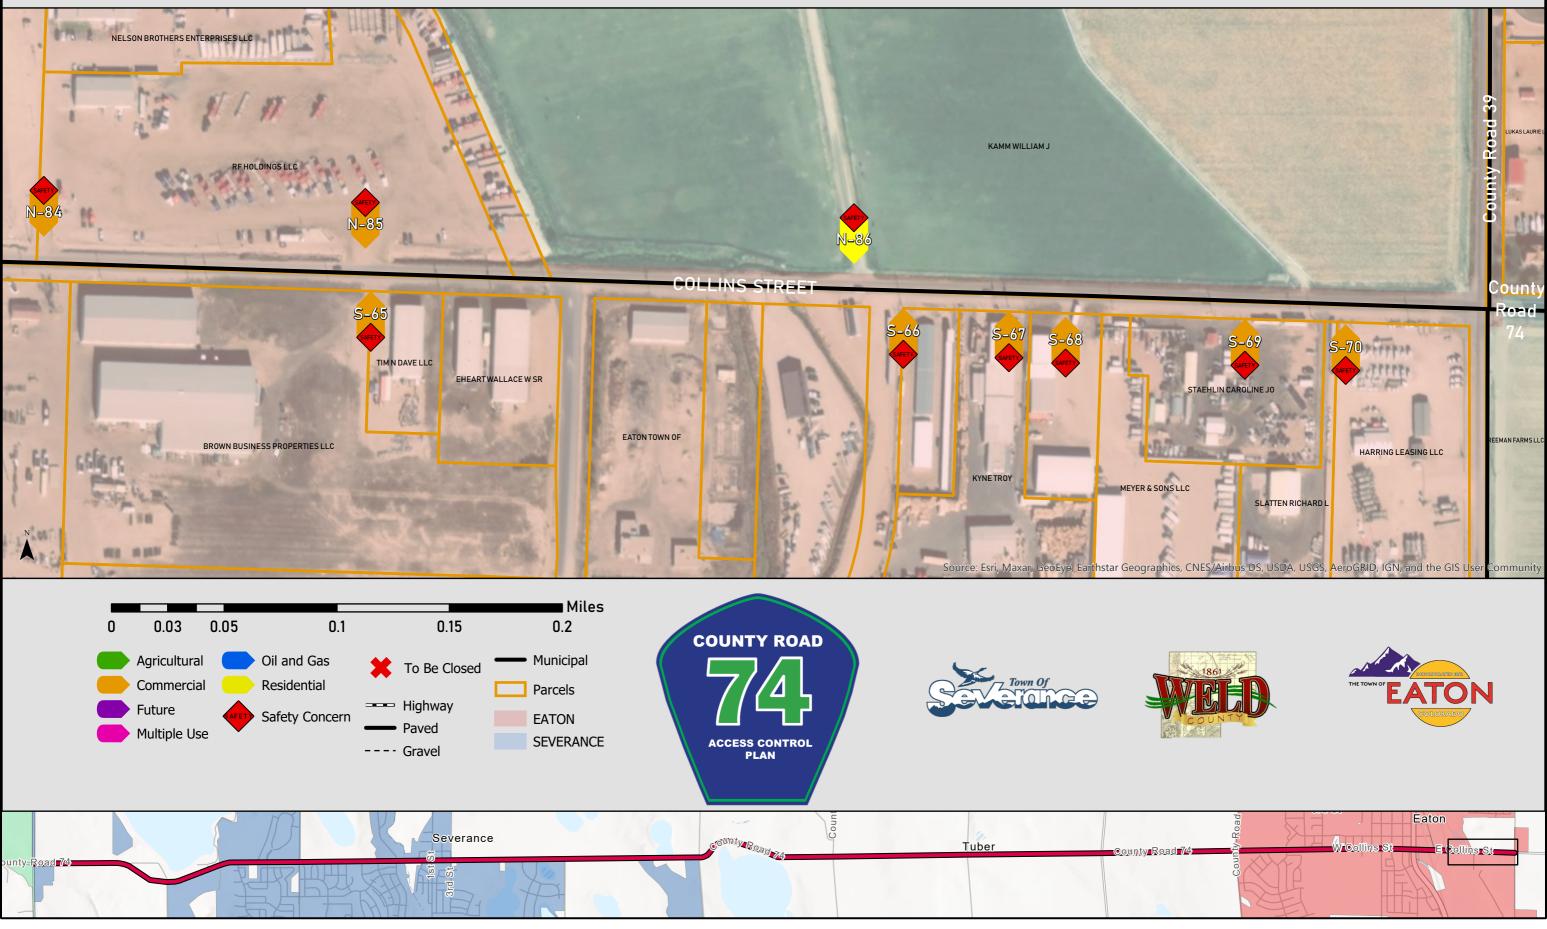

|              |       |                      | 1           | 1            |                                                             |         |                                                                       |
|--------------|-------|----------------------|-------------|--------------|-------------------------------------------------------------|---------|-----------------------------------------------------------------------|
| N-64         | 18    | 16977 CR 74          | Weld County | Agricultural | Low use field/ditch access.                                 | Spacing | Consolidate with N-63 when feasible.                                  |
| S-52         | 18    | 35945 CR 35          | Weld County | Agricultural | Low use field/ditch access.                                 | Spacing | Consolidate when feasible.                                            |
| N-65         | 18    | 16977 CR 74          | Eaton       | Residential  | Single residence.                                           | Spacing | Consolidate when feasible.                                            |
| N-66         | 19    |                      | Eaton       | Commercial   | High School access                                          | Spacing | Future access                                                         |
| N-67         | 19    |                      | Eaton       | Agricultural | Field access                                                | Spacing | Consolidate when feasible.                                            |
| S-53         | 20    | 17650 CR 74          | Eaton       | Residential  | Single residence.                                           | Spacing | Access to be closed with upcoming development.                        |
| N-68         | 20    | 907 Collins Street   | Eaton       | Residential  | Single residence.                                           | Spacing | Consolidate when feasible.                                            |
| N-69         | 20    | 903 Collins Street   | Eaton       | Residential  | Single residence.                                           | Spacing | Consolidate when feasible.                                            |
| N-70         | 20    | 827 Collins Street   | Eaton       | Residential  | Single residence.                                           | Spacing | Consolidate when feasible.                                            |
| N-71         | 20    | 807 Collins Street   | Eaton       | Residential  | Single residence.                                           | Spacing | Consolidate when feasible.                                            |
| N-72         | 20    | 715 Collins Street   | Eaton       | Residential  | Single residence.                                           | Spacing | Consolidate when feasible.                                            |
| N-73         | 20    |                      | Eaton       | Residential  | Shared residential. Alley.                                  | Spacing |                                                                       |
| N-74         | 20    | 705 Collins Street   | Eaton       | Residential  | Single residence.                                           | Spacing | Consolidate when feasible.                                            |
| N-75         | 20    |                      | Eaton       | Residential  | Shared residential. Alley.                                  | Spacing |                                                                       |
| N-76         | 20    |                      | Eaton       | Residential  | Shared residential. Alley.                                  | Spacing |                                                                       |
| S-54         | 20    | 20 Cheyenne Avenue   | Eaton       | Residential  | Single residence.                                           | Spacing | Consolidate with S-56 when feasible.                                  |
| S-55         | 20    | 20 Cheyenne Avenue   | Eaton       | Residential  | Single residence.                                           | Spacing | Consolidate with S-55 when feasible.                                  |
| N-77         | 20    |                      | Eaton       | Residential  | Shared residential. Alley.                                  | Spacing |                                                                       |
| S-56         | 20,21 | 312 Collins Street   | Eaton       | Commercial   | Fire department access.                                     | Spacing |                                                                       |
| S-57         | 21    | 50 S Maple Avenue    | Eaton       | Commercial   | Fire department access.                                     | Spacing |                                                                       |
| N-78         | 21    | 3 Elm Avenue         | Eaton       | Residential  | Single residence.                                           | Spacing | Consolidate when feasible.                                            |
| S-58         | 21    | 55 S Elm Avenue      | Eaton       | Commercial   | Commercial bank access. Right-in right-out.                 | Spacing | Closure of access if fire department doesn't require it.              |
| N-79         | 21    |                      | Eaton       | Residential  | Shared residential. Alley.                                  | Spacing |                                                                       |
| S-59         | 21    | 110 Collins Street   | Eaton       | Commercial   | Commercial fast food restaurant access. Right-in right-out. | Spacing |                                                                       |
| N-80         | 21    | 10 Oak Avenue        | Eaton       | Commercial   | Commercial access.                                          | Spacing | Reduce width of access. Ensure on-site parking is utilized correctly. |
| S-60         | 21    | 55 S Oak Avenue      | Eaton       | Commercial   | Commercial gas station/fast food restaurant access.         | Spacing | Reduce width of access. Ensure on-site parking is utilized correctly. |
| S-61         | 21    |                      | Eaton       | Commercial   | Commercial gas station access.                              | Spacing | Reduce width of access.                                               |
| N-81         | 21    | 45 E Collins Street  | Eaton       | Commercial   | Commercial auto parts store access.                         | Spacing | Consolidate when feasible.                                            |
| N-82         | 21    |                      | Eaton       | Commercial   | Railroad ROW access.                                        | Spacing | Consolidate when feasible.                                            |
| S-62         | 21    |                      | Eaton       | Commercial   | Railroad ROW access.                                        | Spacing | Consolidate when feasible.                                            |
| S-63         | 21    | 350 E Collins Street | Eaton       | Commercial   | Commercial access.                                          | Spacing | Consolidate when feasible.                                            |
| S-64         | 21    | 450 E Collins Street | Eaton       | Commercial   | Commercial access.                                          | Spacing | Consolidate when feasible.                                            |
| N-83         | 21    | 95 Factory Road      | Eaton       | Commercial   | Commercial access.                                          | Spacing | Consolidate when feasible.                                            |
| N-84         | 21,22 | 601 E Collins Street | Eaton       | Commercial   | Commercial access.                                          | Spacing |                                                                       |
| N-85         | 22    | 601 E Collins Street | Eaton       | Commercial   | Commercial access.                                          | Spacing | One to be closed and reclaimed.                                       |
| S-65         | 22    | 600 E Collins Street | Eaton       | Commercial   | Commercial access.                                          | Spacing | Consolidate when feasible.                                            |
| N-86         | 22    | 18709 CR 74          | Eaton       | Residential  | Single residence.                                           | Spacing | Consolidate when feasible.                                            |
| S-66         | 22    | 900 E Collins Street | Eaton       | Commercial   | Commercial access.                                          | Spacing | Consolidate when feasible.                                            |
| S-67         | 22    | 920 E Collins Street | Eaton       | Commercial   | Commercial access.                                          | Spacing | Consolidate when feasible.                                            |
| S-68         | 22    | 940 E Collins Street | Eaton       | Commercial   | Commercial access.                                          | Spacing | Consolidate when feasible.                                            |
| S-69         | 22    | 960 E Collins Street | Eaton       | Commercial   | Commercial access.                                          | Spacing | Consolidate when feasible.                                            |
| S-09<br>S-70 | 22    | 970 E Collins Street | Eaton       | Commercial   | Commercial access.                                          |         | Consolidate when feasible.                                            |
| 5-10         | 22    | 770 E COUINS SUPPEI  | Eaton       | commercial   | Commercial access.                                          | Spacing | Consolidate when reasible.                                            |

#### County Road 74 Access Control Plan Inventory Segment 21 of 22