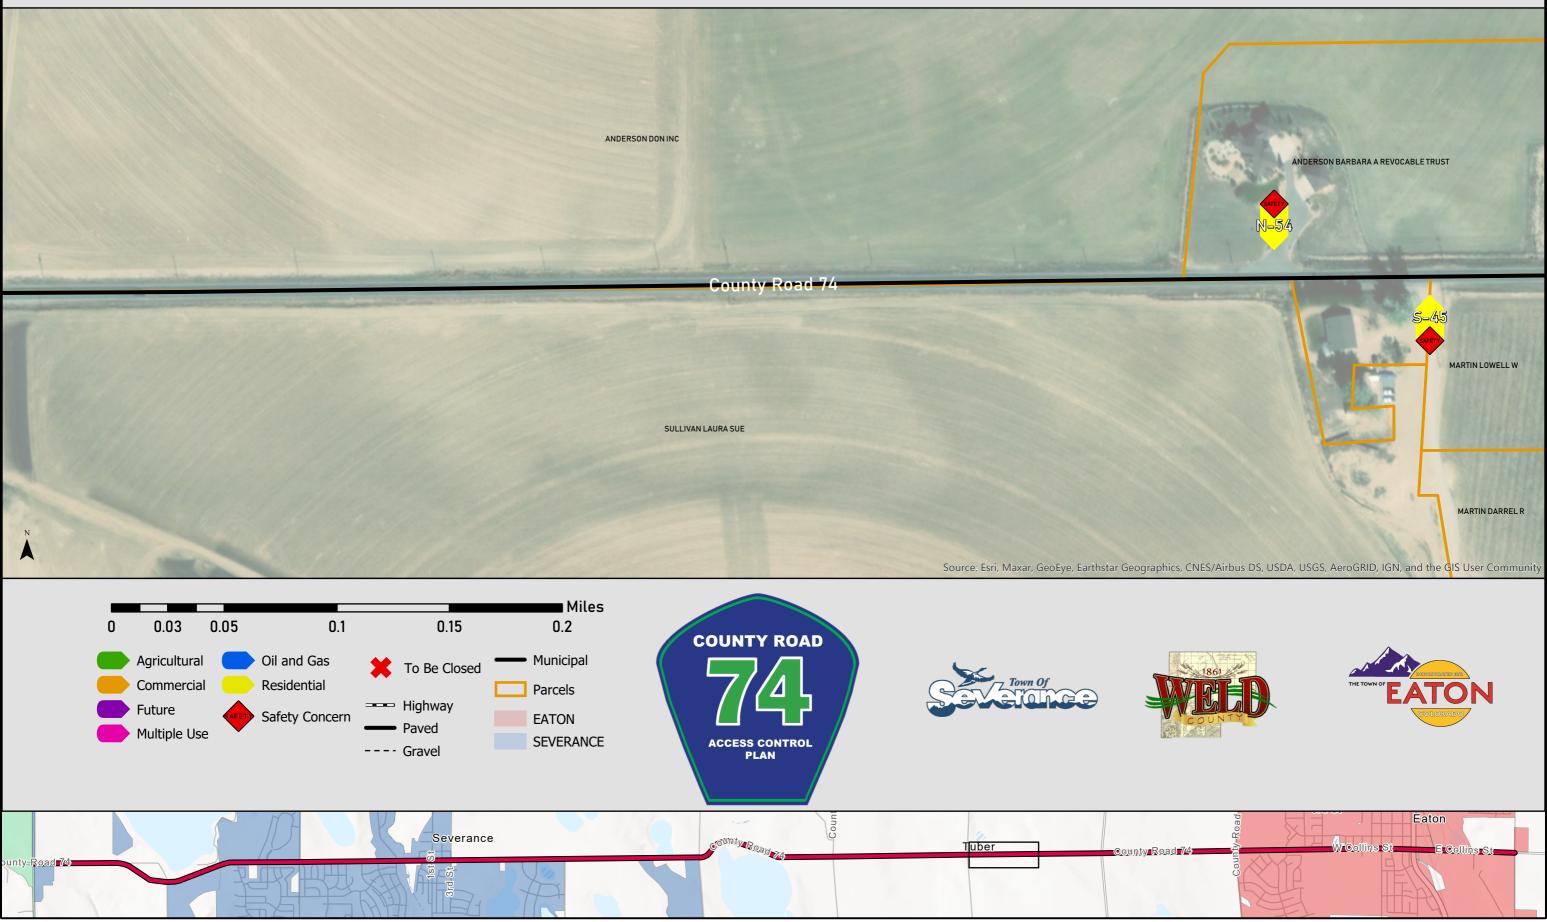

## County Road 74 Access Control Plan Inventory Segment 2 of 22

unty Road 74

Tuber

County Road 74