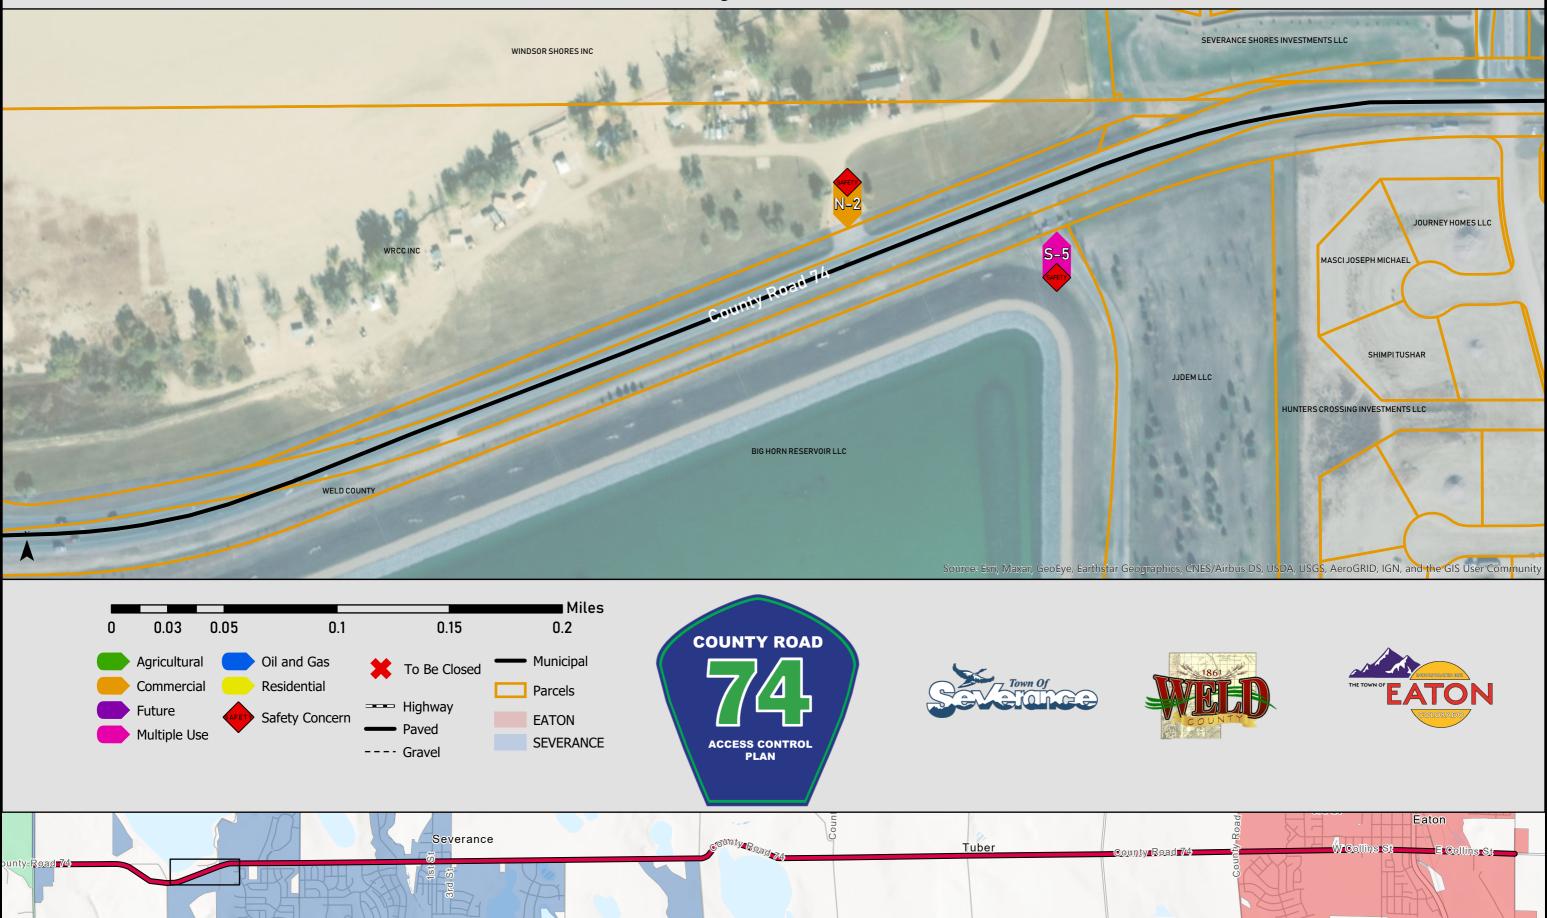

| Spacing | Consolidate when feasible.                                            |
| S-09<br>S-70 | 22    | 970 E Collins Street | Eaton       | Commercial   | Commercial access.                                          |         | Consolidate when feasible.                                            |
| 5-10         | 22    | 770 E COUINS SUPPEI  | Eaton       | commercial   | Commercial access.                                          | Spacing | Consolidate when reasible.                                            |

# County Road 74 Access Control Plan Inventory Segment 1 of 22



## County Road 74 Access Control Plan Inventory Segment 2 of 22



unty Road 74

Tuber

County Road 74



## County Road 74 Access Control Plan Inventory Segment 3 of 22



## County Road 74 Access Control Plan Inventory Segment 4 of 22



#### County Road 74 Access Control Plan Inventory Segment 5 of 22



#### County Road 74 Access Control Plan Inventory Segment 6 of 22



#### County Road 74 Access Control Plan Inventory Segment 7 of 22



# County Road 74 Access Control Plan Inventory Segment 8 of 22



## County Road 74 Access Control Plan Inventory Segment 9 of 22



#### County Road 74 Access Control Plan Inventory Segment 10 of 22



## County Road 74 Access Control Plan Inventory Segment 11 of 22



YARO

Tuber

Severance

unty Road 74



## County Road 74 Access Control Plan Inventory Segment 12 of 22



## County Road 74 Access Control Plan Inventory Segment 13 of 22





## County Road 74 Access Control Plan Inventory Segment 14 of 22



## Coun