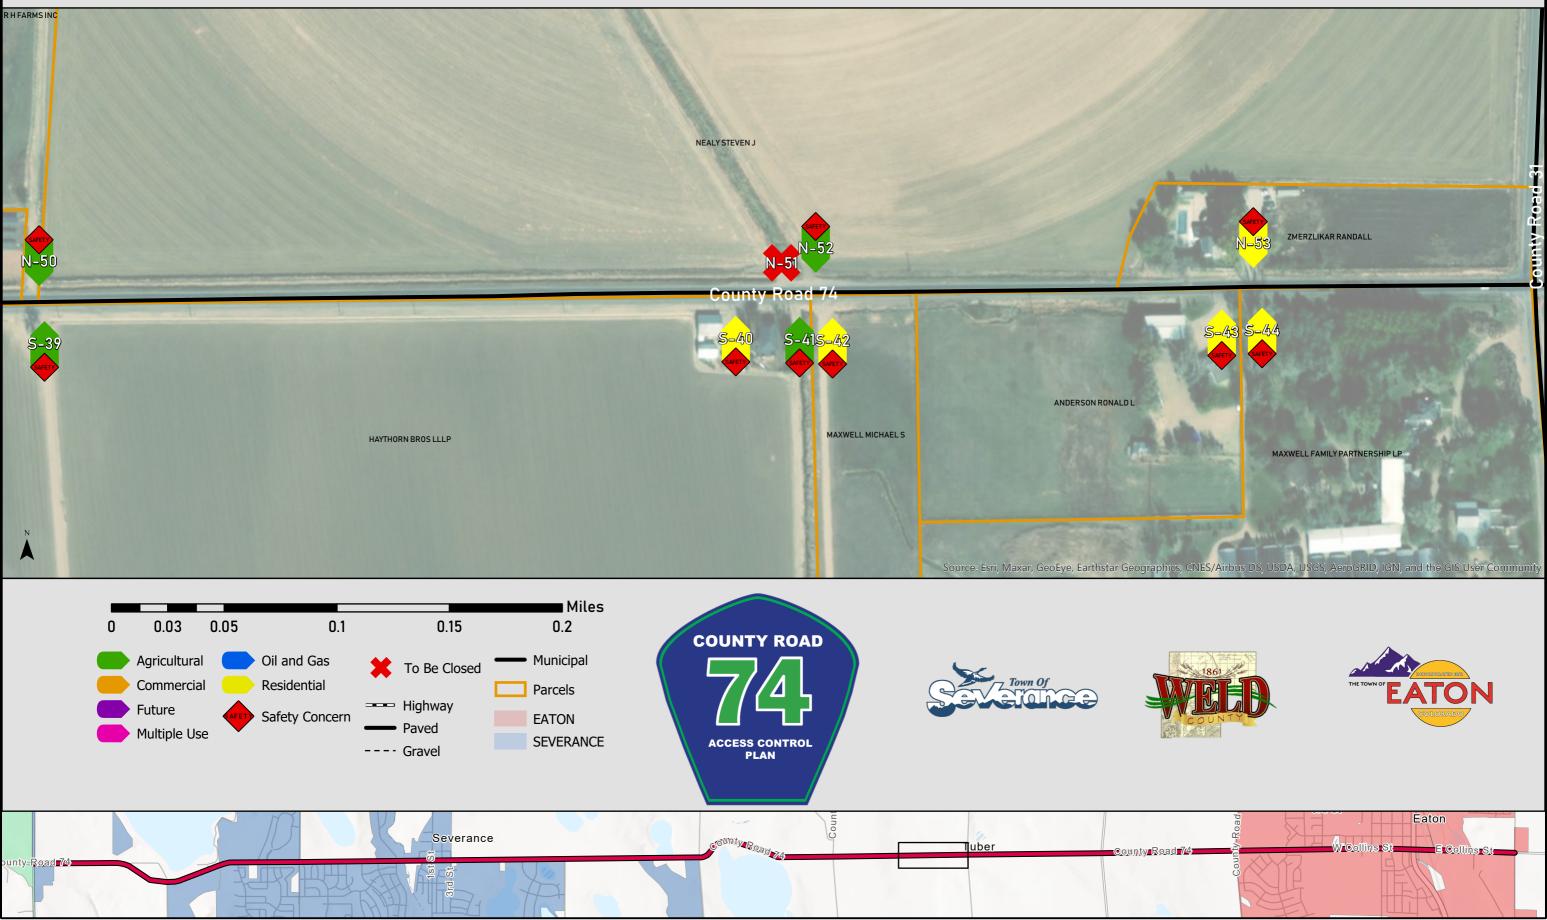

3 of 22



## County Road 74 Access Control Plan Inventory Segment 4 of 22



#### County Road 74 Access Control Plan Inventory Segment 5 of 22



#### County Road 74 Access Control Plan Inventory Segment 6 of 22



#### County Road 74 Access Control Plan Inventory Segment 7 of 22



# County Road 74 Access Control Plan Inventory Segment 8 of 22



## County Road 74 Access Control Plan Inventory Segment 9 of 22



#### County Road 74 Access Control Plan Inventory Segment 10 of 22



## County Road 74 Access Control Plan Inventory Segment 11 of 22



YARO

Tuber

Severance

unty Road 74



## County Road 74 Access Control Plan Inventory Segment 12 of 22



## County Road 74 Access Control Plan Inventory Segment 13 of 22





## County Road 74 Access Control Plan Inventory Segment 14 of 22



## County Road 74 Access Control Plan Inventory Segment 15 of 22



## County Road 74 Access Control Plan Inventory Segment 16 of 22



# County Road 74 Access Control Plan Inventory Segment 17 of 22



## County Road 74 Access Control Plan Inventory Segment 18 of 22



#### County Road 74 Access Control Plan Inventory Segment 19 of 22



#### County Road 74 Access Control Plan Inventory Segment 20 of 22



#### County Road 74 Access Control Plan Inventory Segment 21 of 22



## County Road 74 Access Control Plan Inventory Segment 22 of 22