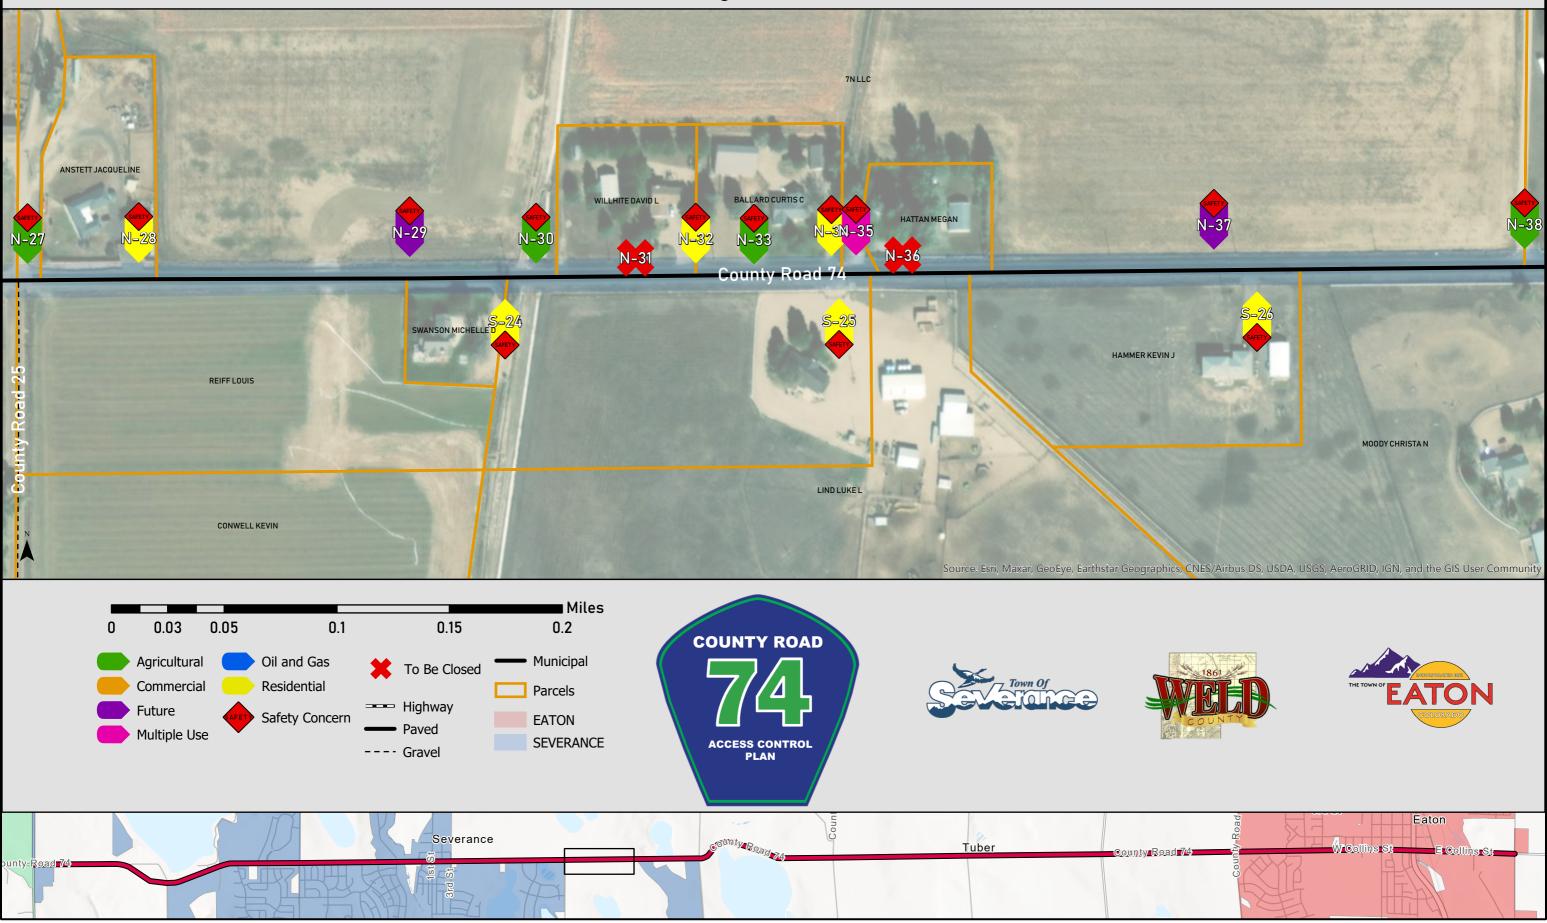

## County Road 74 Access Control Plan Inventory Segment 2 of 22

unty Road 74

Tuber

County Road 74