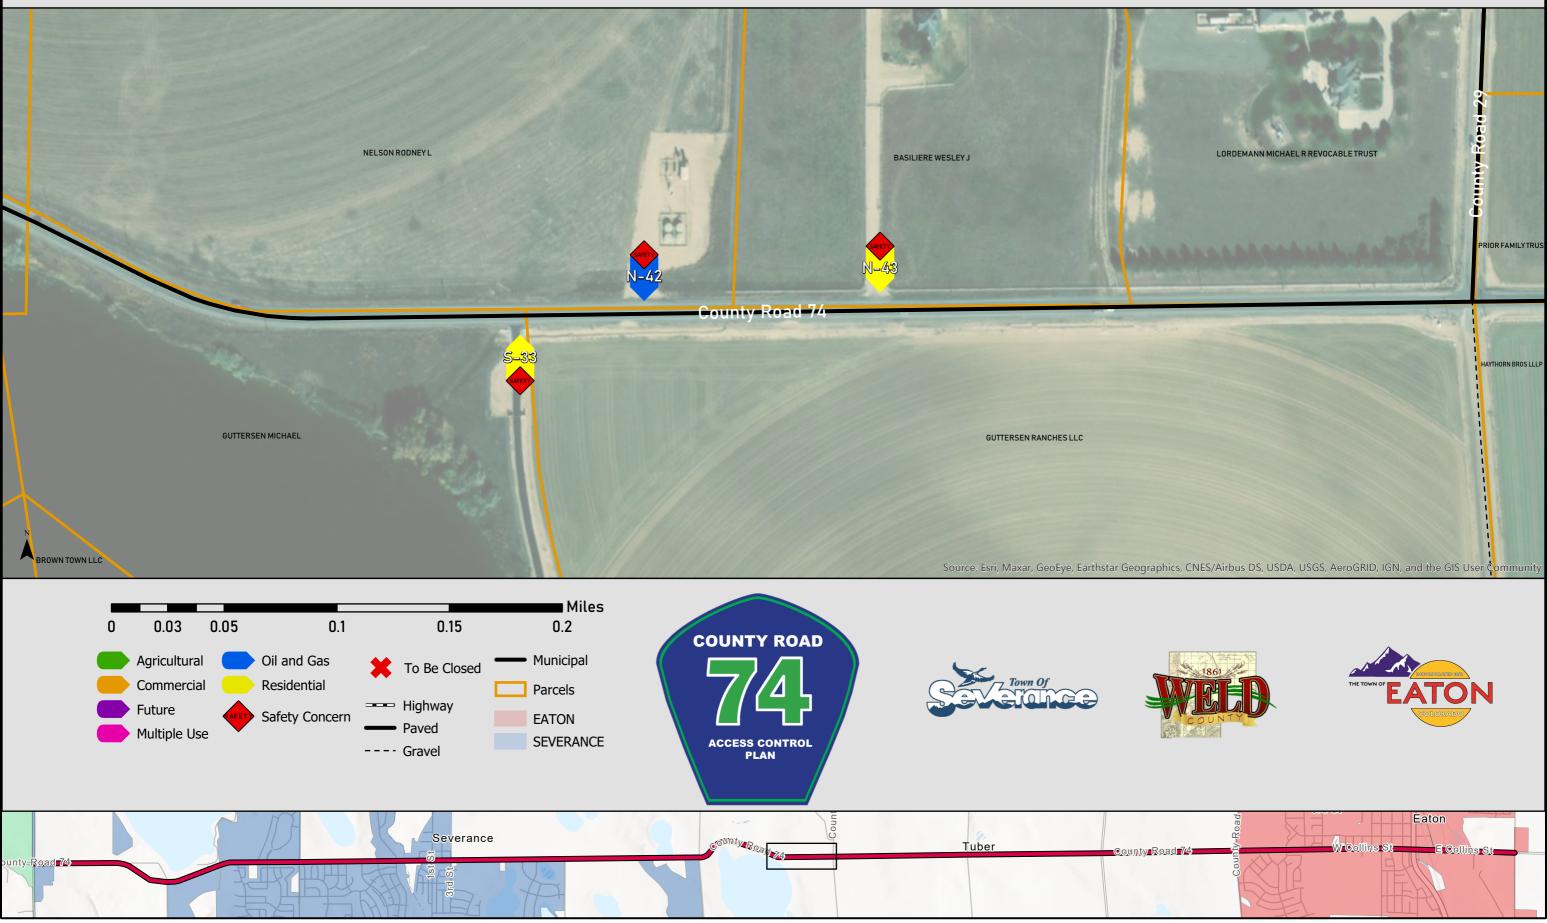

## County Road 74 Access Control Plan Inventory Segment 2 of 22

unty Road 74

Tuber

County Road 74