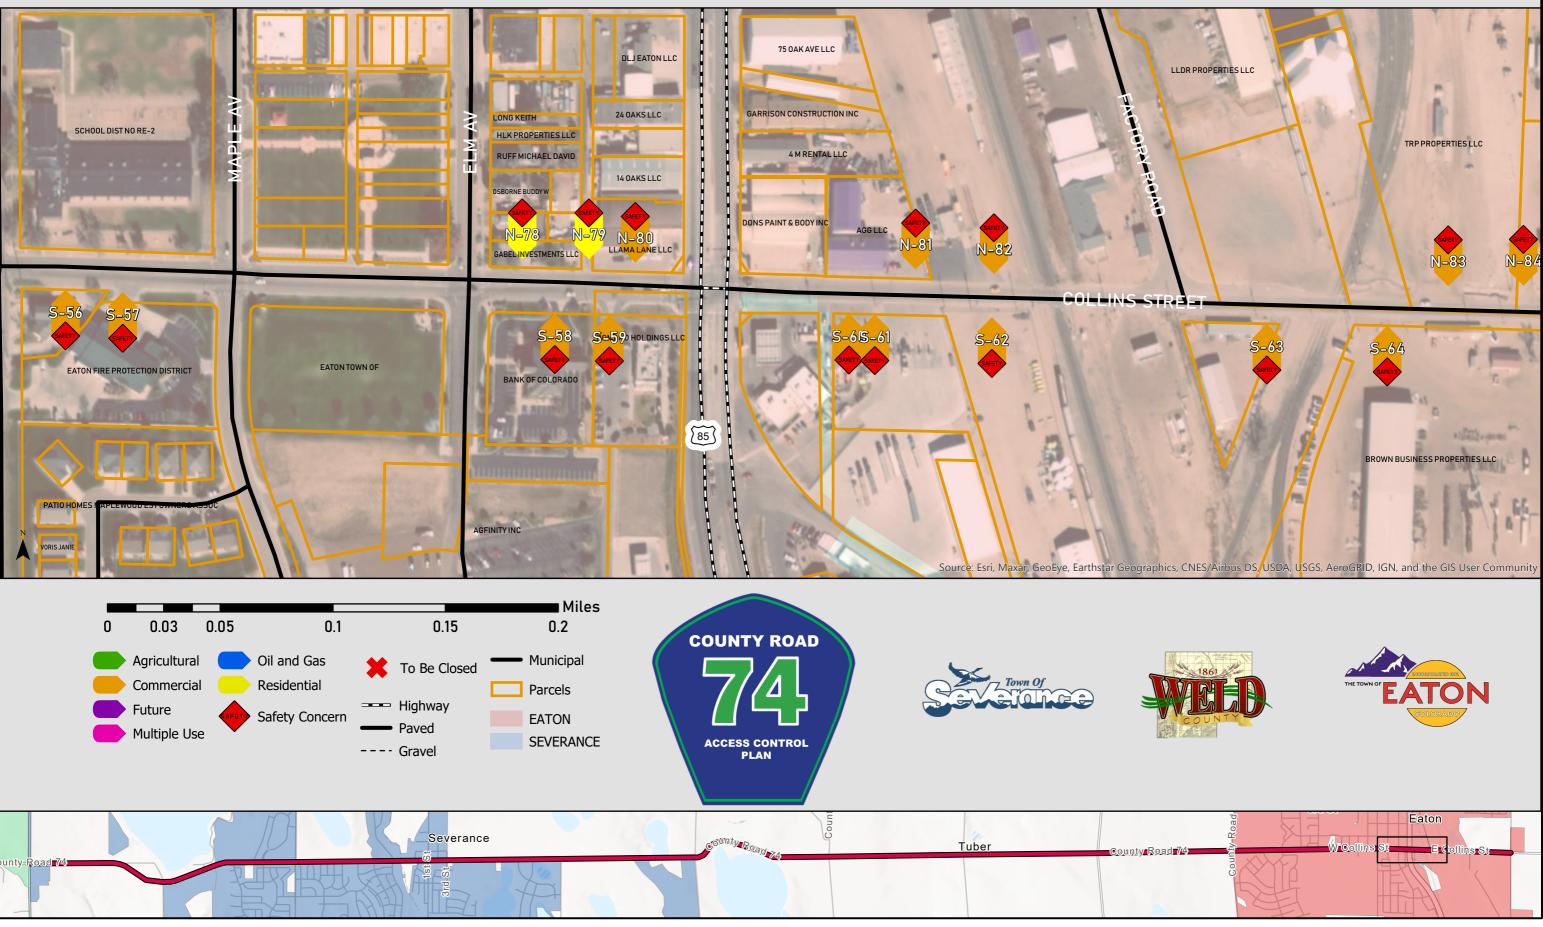

|              |       |                      | 1           | 1            |                                                             |         |                                                                       |
|--------------|-------|----------------------|-------------|--------------|-------------------------------------------------------------|---------|-----------------------------------------------------------------------|
| N-64         | 18    | 16977 CR 74          | Weld County | Agricultural | Low use field/ditch access.                                 | Spacing | Consolidate with N-63 when feasible.                                  |
| S-52         | 18    | 35945 CR 35          | Weld County | Agricultural | Low use field/ditch access.                                 | Spacing | Consolidate when feasible.                                            |
| N-65         | 18    | 16977 CR 74          | Eaton       | Residential  | Single residence.                                           | Spacing | Consolidate when feasible.                                            |
| N-66         | 19    |                      | Eaton       | Commercial   | High School access                                          | Spacing | Future access                                                         |
| N-67         | 19    |                      | Eaton       | Agricultural | Field access                                                | Spacing | Consolidate when feasible.                                            |
| S-53         | 20    | 17650 CR 74          | Eaton       | Residential  | Single residence.                                           | Spacing | Access to be closed with upcoming development.                        |
| N-68         | 20    | 907 Collins Street   | Eaton       | Residential  | Single residence.                                           | Spacing | Consolidate when feasible.                                            |
| N-69         | 20    | 903 Collins Street   | Eaton       | Residential  | Single residence.                                           | Spacing | Consolidate when feasible.                                            |
| N-70         | 20    | 827 Collins Street   | Eaton       | Residential  | Single residence.                                           | Spacing | Consolidate when feasible.                                            |
| N-71         | 20    | 807 Collins Street   | Eaton       | Residential  | Single residence.                                           | Spacing | Consolidate when feasible.                                            |
| N-72         | 20    | 715 Collins Street   | Eaton       | Residential  | Single residence.                                           | Spacing | Consolidate when feasible.                                            |
| N-73         | 20    |                      | Eaton       | Residential  | Shared residential. Alley.                                  | Spacing |                                                                       |
| N-74         | 20    | 705 Collins Street   | Eaton       | Residential  | Single residence.                                           | Spacing | Consolidate when feasible.                                            |
| N-75         | 20    |                      | Eaton       | Residential  | Shared residential. Alley.                                  | Spacing |                                                                       |
| N-76         | 20    |                      | Eaton       | Residential  | Shared residential. Alley.                                  | Spacing |                                                                       |
| S-54         | 20    | 20 Cheyenne Avenue   | Eaton       | Residential  | Single residence.                                           | Spacing | Consolidate with S-56 when feasible.                                  |
| S-55         | 20    | 20 Cheyenne Avenue   | Eaton       | Residential  | Single residence.                                           | Spacing | Consolidate with S-55 when feasible.                                  |
| N-77         | 20    |                      | Eaton       | Residential  | Shared residential. Alley.                                  | Spacing |                                                                       |
| S-56         | 20,21 | 312 Collins Street   | Eaton       | Commercial   | Fire department access.                                     | Spacing |                                                                       |
| S-57         | 21    | 50 S Maple Avenue    | Eaton       | Commercial   | Fire department access.                                     | Spacing |                                                                       |
| N-78         | 21    | 3 Elm Avenue         | Eaton       | Residential  | Single residence.                                           | Spacing | Consolidate when feasible.                                            |
| S-58         | 21    | 55 S Elm Avenue      | Eaton       | Commercial   | Commercial bank access. Right-in right-out.                 | Spacing | Closure of access if fire department doesn't require it.              |
| N-79         | 21    |                      | Eaton       | Residential  | Shared residential. Alley.                                  | Spacing |                                                                       |
| S-59         | 21    | 110 Collins Street   | Eaton       | Commercial   | Commercial fast food restaurant access. Right-in right-out. | Spacing |                                                                       |
| N-80         | 21    | 10 Oak Avenue        | Eaton       | Commercial   | Commercial access.                                          | Spacing | Reduce width of access. Ensure on-site parking is utilized correctly. |
| S-60         | 21    | 55 S Oak Avenue      | Eaton       | Commercial   | Commercial gas station/fast food restaurant access.         | Spacing | Reduce width of access. Ensure on-site parking is utilized correctly. |
| S-61         | 21    |                      | Eaton       | Commercial   | Commercial gas station access.                              | Spacing | Reduce width of access.                                               |
| N-81         | 21    | 45 E Collins Street  | Eaton       | Commercial   | Commercial auto parts store access.                         | Spacing | Consolidate when feasible.                                            |
| N-82         | 21    |                      | Eaton       | Commercial   | Railroad ROW access.                                        | Spacing | Consolidate when feasible.                                            |
| S-62         | 21    |                      | Eaton       | Commercial   | Railroad ROW access.                                        | Spacing | Consolidate when feasible.                                            |
| S-63         | 21    | 350 E Collins Street | Eaton       | Commercial   | Commercial access.                                          | Spacing | Consolidate when feasible.                                            |
| S-64         | 21    | 450 E Collins Street | Eaton       | Commercial   | Commercial access.                                          | Spacing | Consolidate when feasible.                                            |
| N-83         | 21    | 95 Factory Road      | Eaton       | Commercial   | Commercial access.                                          | Spacing | Consolidate when feasible.                                            |
| N-84         | 21,22 | 601 E Collins Street | Eaton       | Commercial   | Commercial access.                                          | Spacing |                                                                       |
| N-85         | 22    | 601 E Collins Street | Eaton       | Commercial   | Commercial access.                                          | Spacing | One to be closed and reclaimed.                                       |
| S-65         | 22    | 600 E Collins Street | Eaton       | Commercial   | Commercial access.                                          | Spacing | Consolidate when feasible.                                            |
| N-86         | 22    | 18709 CR 74          | Eaton       | Residential  | Single residence.                                           | Spacing | Consolidate when feasible.                                            |
| S-66         | 22    | 900 E Collins Street | Eaton       | Commercial   | Commercial access.                                          | Spacing | Consolidate when feasible.                                            |
| S-67         | 22    | 920 E Collins Street | Eaton       | Commercial   | Commercial access.                                          | Spacing | Consolidate when feasible.                                            |
| S-68         | 22    | 940 E Collins Street | Eaton       | Commercial   | Commercial access.                                          | Spacing | Consolidate when feasible.                                            |
| S-69         | 22    | 960 E Collins Street | Eaton       | Commercial   | Commercial access.                                          | Spacing | Consolidate when feasible.                                            |
| S-09<br>S-70 | 22    | 970 E Collins Street | Eaton       | Commercial   | Commercial access.                                          |         | Consolidate when feasible.                                            |
| 5-10         | 22    | 770 E COUINS SUPPEI  | Eaton       | commercial   | Commercial access.                                          | Spacing | Consolidate when reasible.                                            |