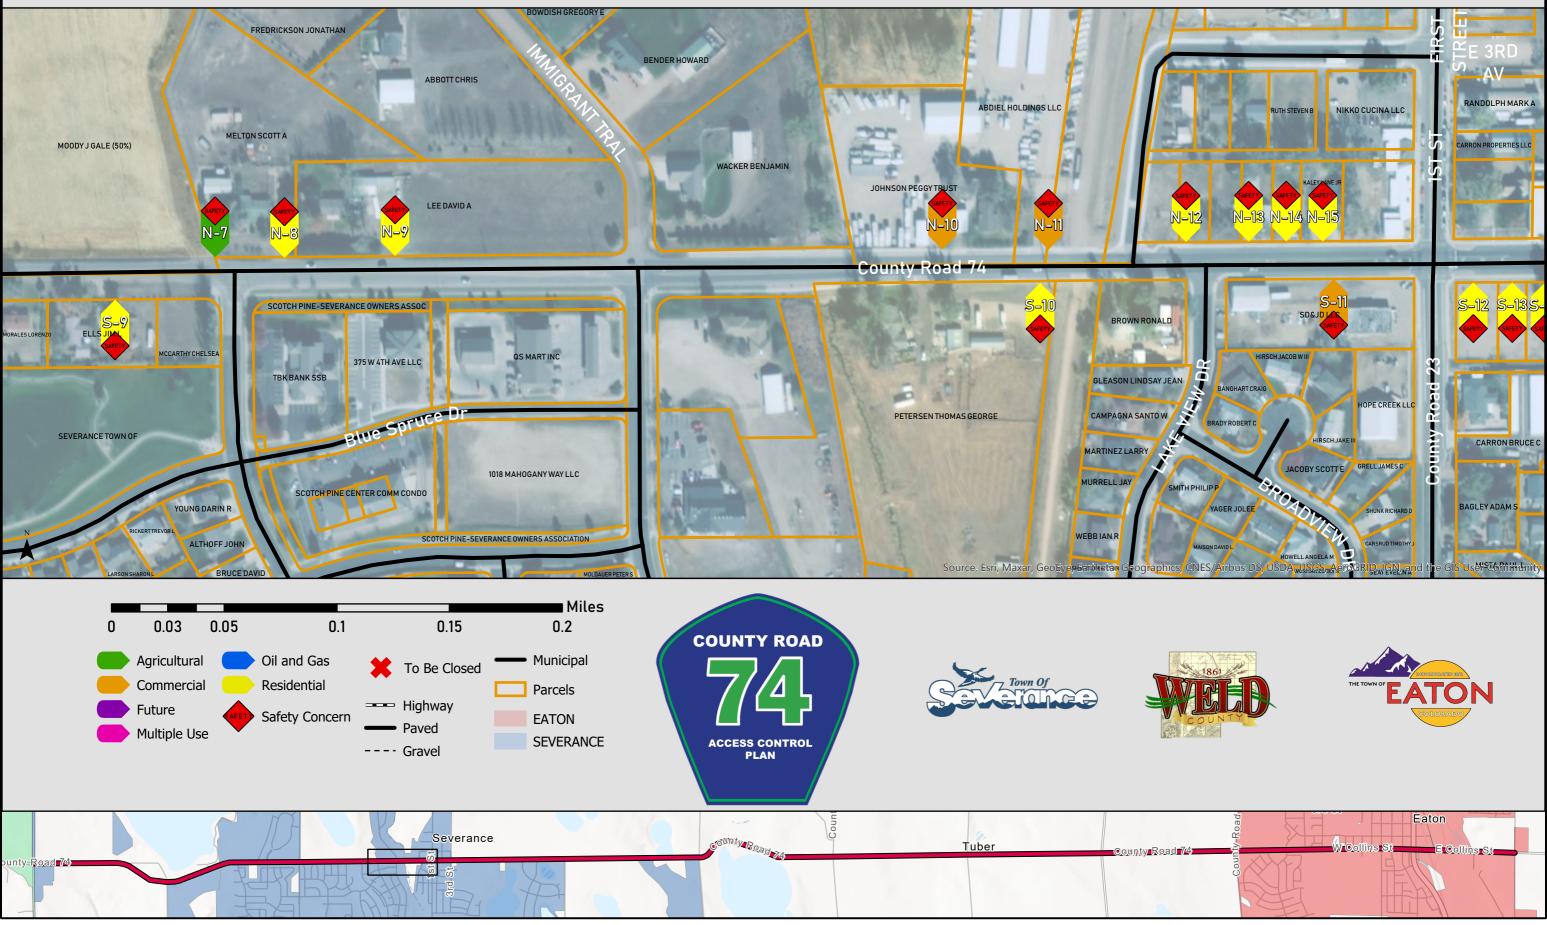

al access.                                          |         | Consolidate when feasible.                                            |
| 5-10         | 22    | 770 E COUINS SUPPEI  | Eaton       | commercial   | Commercial access.                                          | Spacing | Consolidate when reasible.                                            |

# County Road 74 Access Control Plan Inventory Segment 1 of 22



## County Road 74 Access Control Plan Inventory Segment 2 of 22



unty Road 74

Tuber

County Road 74



## County Road 74 Access Control Plan Inventory Segment 3 of 22



## County Road 74 Access Control Plan Inventory Segment 4 of 22



#### County Road 74 Access Control Plan Inventory Segment 5 of 22



#### County Road 74 Access Control Plan Inventory Segment 6 of 22



#### County Road 74 Access Control Plan Inventory Segment 7 of 22



# County Road 74 Access Control Plan Inventory Segment 8 of 22



## County Road 74 Access Control Plan Inventory Segment 9 of 22



#### County Road 74 Access Control Plan Inventory Segment 10 of 22



## County Road 74 Access Control Plan Inventory Segment 11 of 22



YARO

Tuber

Severance

unty Road 74



## County Road 74 Access Control Plan Inventory Segment 12 of 22



## County Road 74 Access Control Plan Inventory Segment 13 of 22





## County Road 74 Access Control Plan Inventory Segment 14 of 22



## County Road 74 Access Control Plan Inventory Segment 15 of 22



## County Road 74 Access Control Plan Inventory Segment 16 of 22



# County Road 74 Access Control Plan Inventory Segment 17 of 22



## County