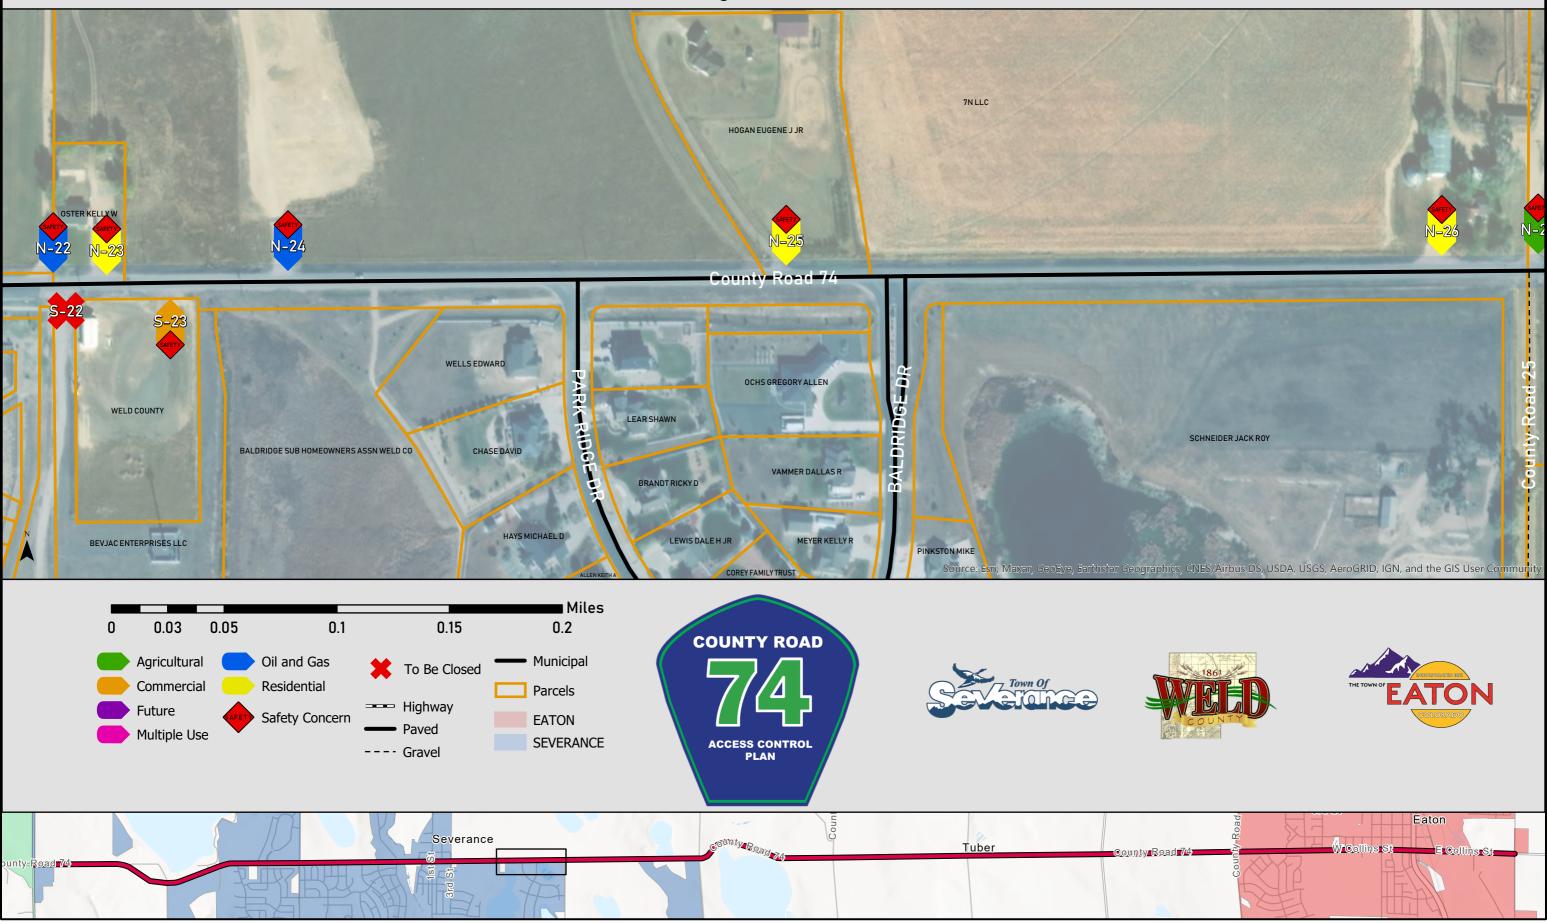

| 5-10         | 22    | 770 E COUINS SUPPEI  | Eaton       | commercial   | Commercial access.                                          | Spacing | Consolidate when reasible.                                            |

# County Road 74 Access Control Plan Inventory Segment 1 of 22



## County Road 74 Access Control Plan Inventory Segment 2 of 22



unty Road 74

Tuber

County Road 74



## County Road 74 Access Control Plan Inventory Segment 3 of 22



## County Road 74 Access Control Plan Inventory Segment 4 of 22



#### County Road 74 Access Control Plan Inventory Segment 5 of 22



#### County Road 74 Access Control Plan Inventory Segment 6 of 22



#### County Road 74 Access Control Plan Inventory Segment 7 of 22



# County Road 74 Access Control Plan Inventory Segment 8 of 22



## County Road 74 Access Control Plan Inventory Segment 9 of 22



#### County Road 74 Access Control Plan Inventory Segment 10 of 22



## County Road 74 Access Control Plan Inventory Segment 11 of 22



YARO

Tuber

Severance

unty Road 74



## County Road 74 Access Control Plan Inventory Segment 12 of 22



## County Road 74 Access Control Plan Inventory Segment 13 of 22





## County Road 74 Access Control Plan Inventory Segment 14 of 22



## County Road 74 Access Control Plan Inventory Segment 15 of 22



## County Road 74 Access Control Plan Inventory Segment 16 of 22



# County Road 74 Access Control Plan Inventory Segment 17 of 22



## County Road 74 Access Control Plan Inventory Segment 18 of 22



#### County Road 74 Access Control Plan Inventory Segment 19 of 22



#### C